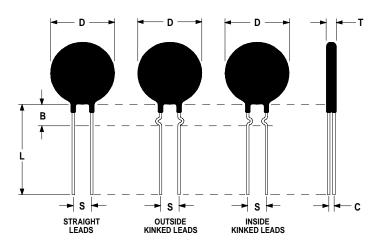

## **Ordering Different Lead Types:**

| Inside Kinked Leads  | Use <b>-A</b> after Ametherm's part # |
|----------------------|---------------------------------------|
| Outside Kinked Leads | Use <b>-B</b> after Ametherm's part # |

For example: to order an inside kinked lead use part number SL15 12004-A

#### **Mechanical Specifications:**

| D                | $15.0 \pm 0.5 \text{ mm}$  |
|------------------|----------------------------|
| Т                | $5.0 \pm 0.2 \text{ mm}$   |
| Lead Diameter    | $0.8 \pm 0.1 \text{ mm}$   |
| S                | $7.8 \pm 0.30 \text{ mm}$  |
| L                | $38.0 \pm 1.50 \text{ mm}$ |
| Straight Leads   | Standard                   |
| В                | $7.50 \pm 0.70 \text{ mm}$ |
| С                | $3.60 \pm 0.40 \text{ mm}$ |
| Coating Run Down | $5.00 \pm 0.5 \text{ mm}$  |
| on the Straight  |                            |
| Leads            |                            |