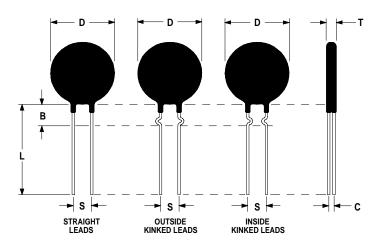

#### **Mechanical Specifications:**

| D                | $12.0 \pm 0.5 \text{ mm}$  |
|------------------|----------------------------|
| Т                | $5.1 \pm 0.2 \text{ mm}$   |
| Lead Diameter    | $0.8 \pm 0.1 \text{ mm}$   |
| S                | $7.8 \pm 2.0 \text{ mm}$   |
| L                | $38.0 \pm 9.0 \text{ mm}$  |
| Straight Leads   | $5.0 \pm 1.0 \text{ mm}$   |
| Coating Run Down |                            |
| В                | $6.35 \pm 0.60 \text{ mm}$ |
| С                | $3.42 \pm 0.5 \text{ mm}$  |