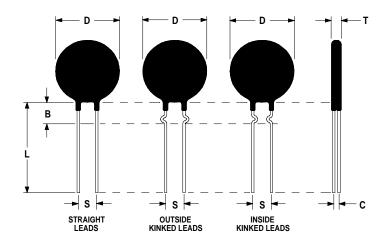

## **Mechanical Specifications:**

| D                | $12.0 \pm 0.5 \text{ mm}$  |
|------------------|----------------------------|
| T                | $5.1 \pm 0.2 \text{ mm}$   |
| Lead Diameter    | $0.8 \pm 0.1 \text{ mm}$   |
| S                | $7.8 \pm 2.0 \text{ mm}$   |
| L                | $38.0 \pm 9.0 \text{ mm}$  |
| Straight Leads   | $5.0 \pm 1.0 \text{ mm}$   |
| Coating Run Down |                            |
| В                | $6.35 \pm 0.60 \text{ mm}$ |
| С                | $3.42 \pm 0.5 \text{ mm}$  |
|                  |                            |