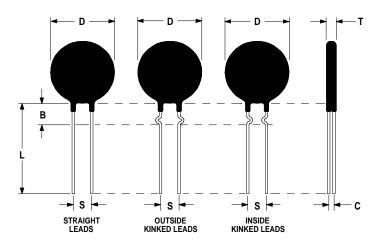

#### **Mechanical Specifications:**

| D                | $12.0 \pm 0.5 \text{ mm}$  |
|------------------|----------------------------|
| Т                | $5.1 \pm 0.2 \text{ mm}$   |
| Lead Diameter    | $0.8 \pm 0.1 \text{ mm}$   |
| S                | $7.8 \pm 2.0 \text{ mm}$   |
| L                | $38.0 \pm 9.0 \text{ mm}$  |
| Straight Leads   | $5.0 \pm 1.0 \text{ mm}$   |
| Coating Run Down |                            |
| В                | $6.0 \pm 0.60 \text{ mm}$  |
| С                | $3.42 \pm 0.50 \text{ mm}$ |