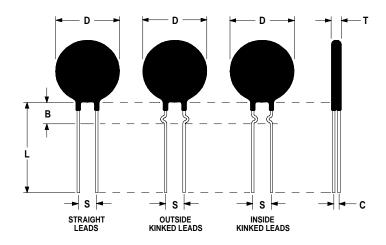

## **Ordering Different Lead Types:**

| Inside Kinked Leads  | Use <b>-A</b> after Ametherm's part # |
|----------------------|---------------------------------------|
| Outside Kinked Leads | Use <b>-B</b> after Ametherm's part # |

For example: to order an inside kinked lead use part number SL12 5R003-A

## **Mechanical Specifications:**

| $12.0 \pm 0.5 \text{ mm}$  |
|----------------------------|
| $5.1 \pm 0.2 \text{ mm}$   |
| $0.8 \pm 0.1 \text{ mm}$   |
| $7.8 \pm 2.0 \text{ mm}$   |
| $38.0 \pm 9.0 \text{ mm}$  |
| $5.0 \pm 1.0 \text{ mm}$   |
|                            |
| $11.5 \pm 3.50 \text{ mm}$ |
| $3.42 \pm 0.50 \text{ mm}$ |
|                            |