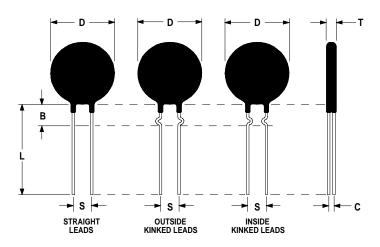

## **Ordering Different Lead Types:**

| Inside Kinked Leads  | Use <b>-A</b> after Ametherm's part # |
|----------------------|---------------------------------------|
| Outside Kinked Leads | Use <b>-B</b> after Ametherm's part # |

For example: to order an inside kinked lead use part number SL12 15101-A

#### **Mechanical Specifications:**

| D                | $12.0 \pm 0.5 \text{ mm}$  |
|------------------|----------------------------|
| Т                | $3.50 \pm 0.2 \text{ mm}$  |
| Lead Diameter    | $0.5 \pm 0.04 \text{ mm}$  |
| S                | $6.35 \pm 0.3 \text{ mm}$  |
| L                | $38.0 \pm 9.0 \text{ mm}$  |
| Straight Leads   | $5.0 \pm 1.0 \text{ mm}$   |
| Coating Run Down |                            |
| В                | $11.5 \pm 3.50 \text{ mm}$ |
| С                | $1.77 \pm 0.50 \text{ mm}$ |