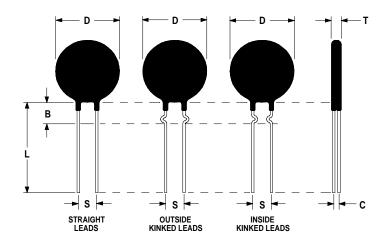

## **Ordering Different Lead Types:**

| Inside Kinked Leads  | Use <b>-A</b> after Ametherm's part # |
|----------------------|---------------------------------------|
| Outside Kinked Leads | Use <b>-B</b> after Ametherm's part # |

For example: to order an inside kinked lead use part number <u>SL12 12004-A</u>

## **Mechanical Specifications:**

| D                | $11.5 \pm 1.0 \text{ mm}$  |
|------------------|----------------------------|
| T                | 8.9 mm Max                 |
| Lead Diameter    | $0.8 \pm 0.1 \text{ mm}$   |
| S                | $8.0 \pm 0.50 \text{ mm}$  |
| L                | $38.0 \pm 9.0 \text{ mm}$  |
| Straight Leads   | $5.0 \pm 1.0 \text{ mm}$   |
| Coating Run Down |                            |
| В                | $6.35 \pm 0.60 \text{ mm}$ |
| С                | $3.00 \pm 0.5 \text{ mm}$  |
|                  |                            |