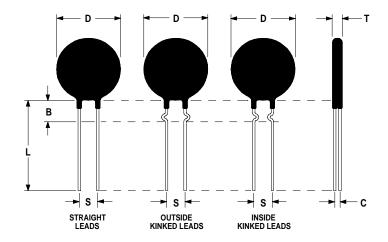

## **Ordering Different Lead Types:**

| Inside Kinked Leads  | Use <b>-A</b> after Ametherm's part # |
|----------------------|---------------------------------------|
| Outside Kinked Leads | Use <b>-B</b> after Ametherm's part # |

For example: to order an inside kinked lead use part number <u>SL10 4R004-L-A</u>

## **Mechanical Specifications:**

| D                | $10.0 \pm 0.5 \text{ mm}$  |
|------------------|----------------------------|
| T                | $4.0 \pm 0.5 \text{ mm}$   |
| Lead Diameter    | $0.8 \pm 0.1 \text{ mm}$   |
| S                | $7.80 \pm 0.8 \text{ mm}$  |
| L                | $38.0 \pm 3.0 \text{ mm}$  |
| Straight Lead    | $4.0 \pm 1.0 \text{ mm}$   |
| Coating Run Down |                            |
| В                | $5.50 \pm 0.50 \text{ mm}$ |
| С                | $2.30 \pm 0.2 \text{ mm}$  |