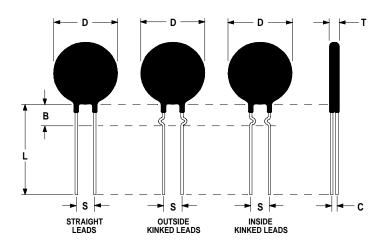

## **Mechanical Specifications:**

| D                | $10.0 \pm 0.5 \text{ mm}$  |
|------------------|----------------------------|
| T                | $3.0 \pm 0.2 \text{ mm}$   |
| Lead Diameter    | $0.5 \pm 0.1 \text{ mm}$   |
| S                | $5.1 \pm 1.0 \text{ mm}$   |
| L                | $12.7 \pm 1.0 \text{ mm}$  |
| Coating Run Down | $3.50 \pm 0.3 \text{ mm}$  |
| Above the Kink   |                            |
| В                | $11.5 \pm 3.50 \text{ mm}$ |
| С                | $2.2 \pm 0.3 \text{ mm}$   |
|                  |                            |