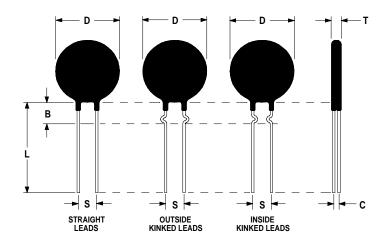

## **Ordering Different Lead Types:**

| Inside Kinked Leads  | Use <b>-A</b> after Ametherm's part # |
|----------------------|---------------------------------------|
| Outside Kinked Leads | Use <b>-B</b> after Ametherm's part # |

For example: to order an inside kinked lead use part number <u>SL10 20002-A</u>

## **Mechanical Specifications:**

| D                | $10.0 \pm 0.5 \text{ mm}$  |
|------------------|----------------------------|
| T                | $3.0 \pm 0.2 \text{ mm}$   |
| Lead Diameter    | $0.8 \pm 0.1 \text{ mm}$   |
| S                | $5.1 \pm 1.0 \text{ mm}$   |
| L                | $12.7 \pm 1.0 \text{ mm}$  |
| Straight Lead    | $3.50 \pm 0.3 \text{ mm}$  |
| Coating Run Down |                            |
| В                | $11.5 \pm 3.50 \text{ mm}$ |
| С                | $2.2 \pm 0.3 \text{ mm}$   |
|                  |                            |