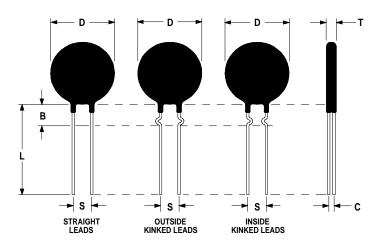

## **Ordering Different Lead Types:**

| Inside Kinked Leads  | Use <b>-A</b> after Ametherm's part # |
|----------------------|---------------------------------------|
| Outside Kinked Leads | Use <b>-B</b> after Ametherm's part # |

For example: to order an inside kinked lead use part number SL10 12101-A

#### **Mechanical Specifications:**

| D                | $10.0 \pm 0.5 \text{ mm}$ |
|------------------|---------------------------|
| Т                | $3.0 \pm 0.2 \text{ mm}$  |
| Lead Diameter    | $0.4 \pm 0.04 \text{ mm}$ |
| S                | $5.1 \pm 1.0 \text{ mm}$  |
| L                | $12.7 \pm 1.0 \text{ mm}$ |
| Straight Lead    | $3.50 \pm 0.3 \text{ mm}$ |
| Coating Run Down |                           |
| В                | $5.5 \pm 0.6 \text{ mm}$  |
| С                | $2.1 \pm 0.3 \text{ mm}$  |