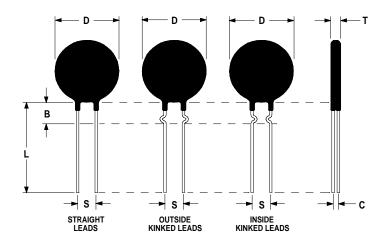

## **Mechanical Specifications:**

| D                | $8.0 \pm 0.5 \text{ mm}$   |
|------------------|----------------------------|
| T                | $4.0 \pm 0.5 \; \text{mm}$ |
| Lead Diameter    | $0.5 \pm 0.1 \text{ mm}$   |
| S                | $6.4 \pm 2.0 \text{ mm}$   |
| L                | $38.0 \pm 3.0 \text{ mm}$  |
| Straight Leads   | $5.0 \pm 1.0 \text{ mm}$   |
| Coating Run Down |                            |
| В                | $11.5 \pm 3.5 \text{ mm}$  |
| С                | $1.50 \pm 0.2 \text{ mm}$  |