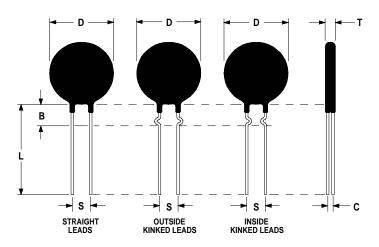

### **Ordering Different Lead Types:**

| Inside Kinked Leads  | Use <b>-A</b> after Ametherm's part # |
|----------------------|---------------------------------------|
| Outside Kinked Leads | Not Available                         |

#### **Mechanical Specifications:**

| D             | $8.0 \pm 0.3 \text{ mm}$  |
|---------------|---------------------------|
| Т             | $3.5 \pm 0.3 \text{ mm}$  |
| Lead Diameter | $0.5 \pm 0.1 \text{ mm}$  |
| S             | $6.35 \pm 0.5 \text{ mm}$ |
| L             | $38.0 \pm 9.0 \text{ mm}$ |
| Inside Kink   | See Dimension             |
| Dimension     | B Below                   |
| В             | $4.5 \pm 0.50 \text{ mm}$ |
| С             | $2.82 \pm 0.5 \text{ mm}$ |