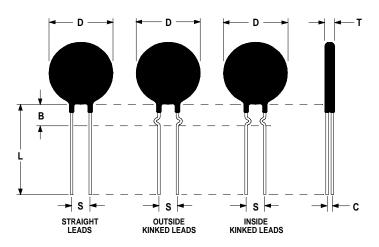

#### **Mechanical Specifications:**

| D                | $7.62 \pm 1.0 \text{ mm}$ |
|------------------|---------------------------|
| Т                | $5.5 \pm 0.2 \text{ mm}$  |
| Lead Diameter    | $0.8 \pm 0.05 \text{ mm}$ |
| S                | $5.10 \pm 0.3 \text{ mm}$ |
| L                | $38.0 \pm 9.0 \text{ mm}$ |
| Straight Leads   | $5.1 \pm 0.5 \text{ mm}$  |
| Coating Run Down |                           |
| В                | $5.5 \pm 0.50 \text{ mm}$ |
| С                | $3.82 \pm 1.0 \text{ mm}$ |