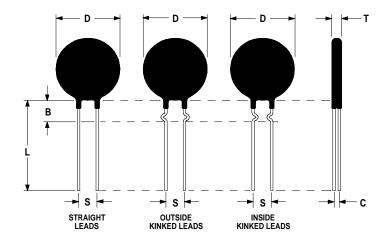

## **Ordering Different Lead Types:**

| Inside Kinked Leads  | Use <b>-A</b> after Ametherm's part # |
|----------------------|---------------------------------------|
| Outside Kinked Leads | Not Available                         |

For example: to order an inside kinked lead use part number <u>SL08 22002-A</u>

## **Mechanical Specifications:**

| D                | $8.0 \pm 0.5 \text{ mm}$  |
|------------------|---------------------------|
| T                | $4.0 \pm 0.4 \text{ mm}$  |
| Lead Diameter    | $0.5 \pm 0.1 \text{ mm}$  |
| S                | $6.4 \pm 2.0 \text{ mm}$  |
| L                | $38.0 \pm 3.0 \text{ mm}$ |
| Straight Leads   | $5.0 \pm 1.0 \text{ mm}$  |
| Coating Run Down |                           |
| В                | $5.0 \pm 0.50 \text{ mm}$ |
| С                | $1.50 \pm 0.2 \text{ mm}$ |