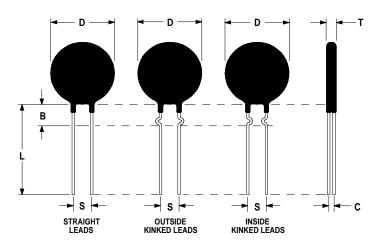

### **Ordering Different Lead Types:**

| Inside Kinked Leads  | Use <b>-A</b> after Ametherm's part # |
|----------------------|---------------------------------------|
| Outside Kinked Leads | Use <b>-B</b> after Ametherm's part # |

#### **Mechanical Specifications:**

| D                | $15.0 \pm 0.5 \text{ mm}$  |
|------------------|----------------------------|
| Т                | $5.0 \pm 0.2 \text{ mm}$   |
| Lead Diameter    | $0.8 \pm 0.1 \text{ mm}$   |
| S                | $7.8 \pm 0.2 \text{ mm}$   |
| L                | $38.0 \pm 1.50 \text{ mm}$ |
| Straight Leads   | Standard                   |
| В                | $7.50 \pm 0.70 \text{ mm}$ |
| С                | $3.60 \pm 0.40 \text{ mm}$ |
| Coating Run Down | $5.00 \pm 0.5 \text{ mm}$  |
| on the Straight  |                            |
| Leads            |                            |