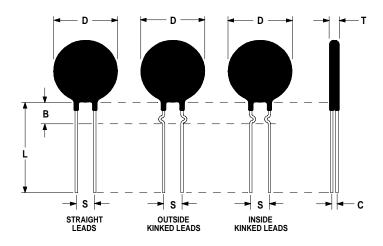

## **Mechanical Specifications:**

| D                | $12.0 \pm 0.5 \text{ mm}$  |
|------------------|----------------------------|
| T                | $4.5 \pm 0.2 \text{ mm}$   |
| Lead Diameter    | $1.0 \pm 0.1 \text{ mm}$   |
| S                | $7.8 \pm 2.0 \text{ mm}$   |
| L                | $38.0 \pm 9.0 \text{ mm}$  |
| Straight Leads   | See Dimension              |
| Coating Run Down | B Below                    |
| В                | $11.5 \pm 3.50 \text{ mm}$ |
| С                | $2.82 \pm 0.50 \text{ mm}$ |
|                  |                            |