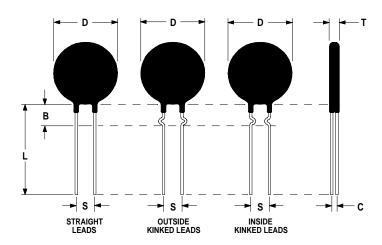

## **Mechanical Specifications:**

| D                | $15.0 \pm 0.5 \text{ mm}$  |
|------------------|----------------------------|
| T                | $4.5 \pm 0.2 \text{ mm}$   |
| Lead Diameter    | $0.80 \pm 0.1 \text{ mm}$  |
| S                | $7.8 \pm 2.0 \text{ mm}$   |
| L                | $38.0 \pm 9.0 \text{ mm}$  |
| Straight Leads   | See Dimension              |
| Coating Run Down | "B"                        |
| В                | $7.50 \pm 0.70 \text{ mm}$ |
| С                | $2.82 \pm 0.5 \text{ mm}$  |
| Coating Run Down | $5.00 \pm 0.5 \text{ mm}$  |
| on the Straight  |                            |
| Leads            |                            |