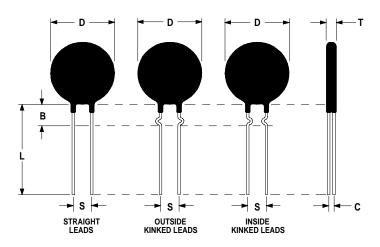

## **Ordering Different Lead Types:**

| Inside Kinked Leads  | Use <b>-A</b> after Ametherm's part # |
|----------------------|---------------------------------------|
| Outside Kinked Leads | Use <b>-B</b> after Ametherm's part # |

#### **Mechanical Specifications:**

| D                | 15.0 mm Max               |
|------------------|---------------------------|
| Т                | 5.0 mm Max                |
| Lead Diameter    | 0.8 mm Nom                |
| S                | 7.8 mm Nom                |
| L                | 38.0 mm Min               |
| Straight Leads   | Standard                  |
| В                | $7.50 \pm 0.7 \text{ mm}$ |
| Coating Run Down | $5.00 \pm 0.5 \text{ mm}$ |
| on the Straight  |                           |
| Leads            |                           |