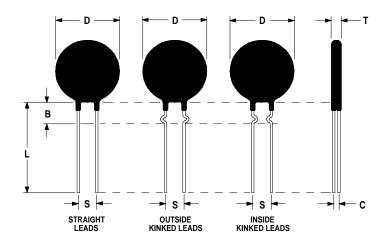

## **Ordering Different Lead Types:**

| Inside Kinked Leads  | Use <b>-A</b> after Ametherm's part # |
|----------------------|---------------------------------------|
| Outside Kinked Leads | Use <b>-B</b> after Ametherm's part # |

For example: to order an inside kinked lead use part number <u>SL15 15006-A</u>

## **Mechanical Specifications:**

| D                | $15.0 \pm 0.5 \text{ mm}$  |
|------------------|----------------------------|
| T                | $4.0 \pm 0.4 \; \text{mm}$ |
| Lead Diameter    | $0.8 \pm 0.1 \; \text{mm}$ |
| S                | $7.8 \pm 0.30 \text{ mm}$  |
| L                | $38.0 \pm 1.50 \text{ mm}$ |
| Straight Leads   | Standard                   |
| В                | $7.50 \pm 0.70 \text{ mm}$ |
| С                | $3.60 \pm 0.40 \text{ mm}$ |
| Coating Run Down | $5.00 \pm 0.5 \text{ mm}$  |
| on the Straight  |                            |
| Leads            |                            |