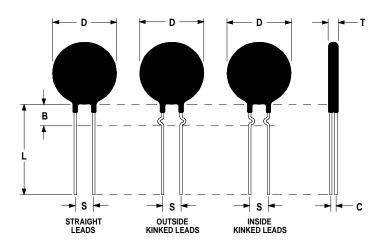

## **Mechanical Specifications:**

| D                | $15.0 \pm 0.5 \text{ mm}$  |
|------------------|----------------------------|
| T                | $4.5 \pm 0.2 \text{ mm}$   |
| Lead Diameter    | $0.80 \pm 0.1 \text{ mm}$  |
| S                | $7.8 \pm 2.0 \text{ mm}$   |
| L                | $38.0 \pm 9.0 \text{ mm}$  |
| Inside Kink      | $6.35 \pm 0.60 \text{ mm}$ |
| Dimension        |                            |
| В                | $7.50 \pm 0.70 \text{ mm}$ |
| С                | $2.82 \pm 0.5 \text{ mm}$  |
| Coating Run Down | $5.00 \pm 0.5 \text{ mm}$  |
| on the Straight  |                            |
| Leads            |                            |