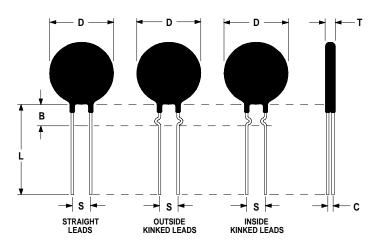

#### **Mechanical Specifications:**

| D                | $15.0 \pm 0.5 \text{ mm}$  |
|------------------|----------------------------|
| Т                | $4.5 \pm 0.2 \text{ mm}$   |
| Lead Diameter    | $1.0 \pm 0.1 \text{ mm}$   |
| S                | $7.8 \pm 2.0 \text{ mm}$   |
| L                | $38.0 \pm 9.0 \text{ mm}$  |
| Straight Leads   | See Dimension              |
| Coating Run Down | B Below                    |
| В                | $7.50 \pm 0.70 \text{ mm}$ |
| С                | $2.82 \pm 0.5 \text{ mm}$  |
| Coating Run Down | $5.00 \pm 0.5 \text{ mm}$  |
| on the Straight  |                            |
| Leads            |                            |