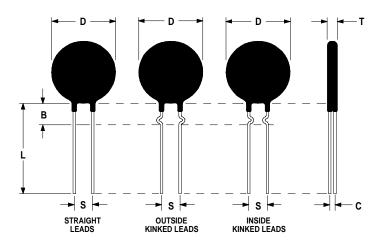

## **Ordering Different Lead Types:**

| Inside Kinked Leads  | Use <b>-A</b> after Ametherm's part # |
|----------------------|---------------------------------------|
| Outside Kinked Leads | Use <b>-B</b> after Ametherm's part # |

#### **Mechanical Specifications:**

| D                | $12.0 \pm 0.5 \text{ mm}$  |
|------------------|----------------------------|
| Т                | $5.1 \pm 0.2 \text{ mm}$   |
| Lead Diameter    | $0.8 \pm 0.1 \text{ mm}$   |
| S                | $7.8 \pm 2.0 \text{ mm}$   |
| L                | $38.0 \pm 9.0 \text{ mm}$  |
| Straight Leads   | $5.0 \pm 1.0 \text{ mm}$   |
| Coating Run Down |                            |
| В                | $7.5 \pm 3.50 \text{ mm}$  |
| С                | $3.42 \pm 0.50 \text{ mm}$ |