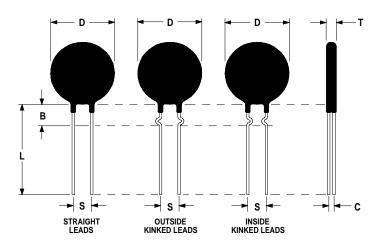

## **Ordering Different Lead Types:**

| Inside Kinked Leads  | Use <b>-A</b> after Ametherm's part # |
|----------------------|---------------------------------------|
| Outside Kinked Leads | Use <b>-B</b> after Ametherm's part # |

For example: to order an inside kinked lead use part number SL12 1R308-A

#### **Mechanical Specifications:**

| D                | $12.0 \pm 1.0 \text{ mm}$  |
|------------------|----------------------------|
| Т                | $4.0 \pm 0.2 \text{ mm}$   |
| Lead Diameter    | $1.0 \pm 0.05 \text{ mm}$  |
| S                | $7.8 \pm 2.0 \text{ mm}$   |
| L                | $38.0 \pm 9.0 \text{ mm}$  |
| Straight Leads   | $5.1 \pm 0.5 \text{ mm}$   |
| Coating Run Down |                            |
| В                | $5.65 \pm 0.75 \text{ mm}$ |
| С                | $2.15 \pm 0.30 \text{ mm}$ |