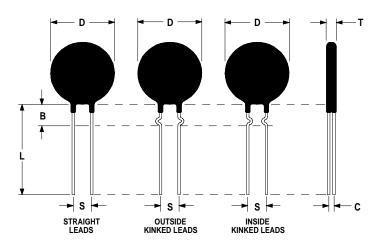

## **Ordering Different Lead Types:**

| Inside Kinked Leads  | Use <b>-A</b> after Ametherm's part # |
|----------------------|---------------------------------------|
| Outside Kinked Leads | Use <b>-B</b> after Ametherm's part # |

For example: to order an inside kinked lead use part number SL10 30001-A

#### **Mechanical Specifications:**

| D                | $10.0 \pm 0.5 \text{ mm}$  |
|------------------|----------------------------|
| Т                | $3.0 \pm 0.2 \text{ mm}$   |
| Lead Diameter    | $0.4 \pm 0.04 \text{ mm}$  |
| S                | $5.1 \pm 1.0 \text{ mm}$   |
| L                | $12.7 \pm 1.0 \text{ mm}$  |
| Straight Lead    | $3.50 \pm 0.3 \text{ mm}$  |
| Coating Run Down |                            |
| В                | $11.5 \pm 3.50 \text{ mm}$ |
| С                | $2.1 \pm 0.3 \text{ mm}$   |