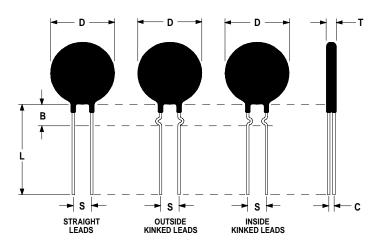

#### **Mechanical Specifications:**

| D                | $10.0 \pm 0.5 \text{ mm}$ |
|------------------|---------------------------|
| Т                | $5.0 \pm 0.5 \text{ mm}$  |
| Lead Diameter    | $0.8 \pm 0.1 \text{ mm}$  |
| S                | $7.8 \pm 2.0 \text{ mm}$  |
| L                | $38.0 \pm 3.0 \text{ mm}$ |
| Straight Lead    | $5.0 \pm 1.0 \text{ mm}$  |
| Coating Run Down |                           |
| В                | $4.5 \pm 0.50 \text{ mm}$ |
| С                | $3.3 \pm 0.3 \text{ mm}$  |