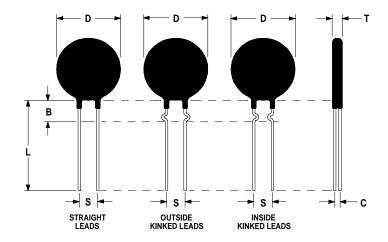

## **Mechanical Specifications:**

| D                | $10.0 \pm 0.5 \text{ mm}$ |
|------------------|---------------------------|
| T                | $5.0 \pm 0.5 \text{ mm}$  |
| Lead Diameter    | $1.0 \pm 0.1 \text{ mm}$  |
| S                | $7.8 \pm 1.0 \text{ mm}$  |
| L                | $12.7 \pm 1.0 \text{ mm}$ |
| Straight Lead    | $3.50 \pm 0.3 \text{ mm}$ |
| Coating Run Down |                           |
| В                | $5.5 \pm 0.50 \text{ mm}$ |
| С                | $2.2 \pm 0.3 \text{ mm}$  |
|                  |                           |