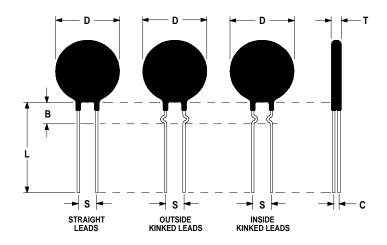

## **Ordering Different Lead Types:**

| Inside Kinked Leads  | Use <b>-A</b> after Ametherm's part # |
|----------------------|---------------------------------------|
| Outside Kinked Leads | Use <b>-B</b> after Ametherm's part # |

For example: to order an inside kinked lead use part number <u>SL10 10004-A</u>

## **Mechanical Specifications:**

| D                | $10.0 \pm 1.0 \text{ mm}$ |
|------------------|---------------------------|
| T                | $3.5 \pm 1.0 \text{ mm}$  |
| Lead Diameter    | $0.5 \pm 0.1 \text{ mm}$  |
| S                | $4.5 \pm 2.0 \text{ mm}$  |
| L                | $38.0 \pm 3.0 \text{ mm}$ |
| Straight Leads   | $5.0 \pm 1.0 \text{ mm}$  |
| Coating Run Down |                           |
| В                | $4.5 \pm 3.0 \text{ mm}$  |
| С                | $2.20 \pm 0.2 \text{ mm}$ |
|                  |                           |