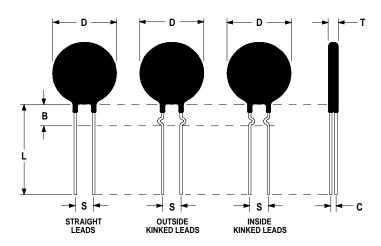

## **Mechanical Specifications:**

| D                | $9.40 \pm 0.5 \text{ mm}$ |
|------------------|---------------------------|
| T                | $4.30 \pm 0.5 \text{ mm}$ |
| Lead Diameter    | $0.8 \pm 0.03 \text{ mm}$ |
| S                | $5.10 \pm 0.3 \text{ mm}$ |
| L                | $38.0 \pm 9.0 \text{ mm}$ |
| Straight Lead    | $5.0 \pm 1.0 \text{ mm}$  |
| Coating Run Down |                           |
| В                | $5.6 \pm 0.55 \text{ mm}$ |
| С                | $2.54 \pm 1.0 \text{ mm}$ |
|                  |                           |