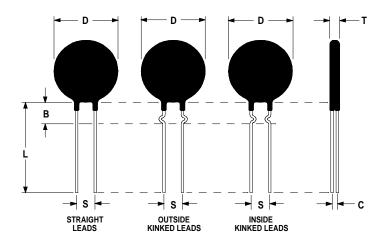

## **Mechanical Specifications:**

| D                | $7.62 \pm 1.0 \text{ mm}$ |
|------------------|---------------------------|
| T                | $5.5 \pm 0.2 \text{ mm}$  |
| Lead Diameter    | $0.8 \pm 0.05 \text{ mm}$ |
| S                | $5.10 \pm 0.3 \text{ mm}$ |
| L                | $38.0 \pm 9.0 \text{ mm}$ |
| Straight Leads   | $5.1 \pm 0.5 \text{ mm}$  |
| Coating Run Down |                           |
| В                | $5.5 \pm 0.50 \text{ mm}$ |
| С                | $3.82 \pm 1.0 \text{ mm}$ |