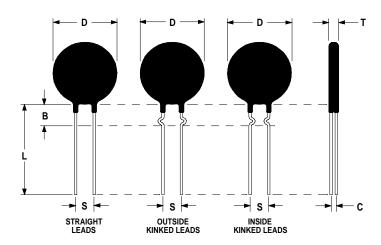

## **Ordering Different Lead Types:**

| Inside Kinked Leads  | Use <b>-A</b> after Ametherm's part # |
|----------------------|---------------------------------------|
| Outside Kinked Leads | Not Available                         |

For example: to order an inside kinked lead use part number <u>SL08 2R504-A</u>

## **Mechanical Specifications:**

| D             | $8.0 \pm 0.3 \text{ mm}$  |
|---------------|---------------------------|
| T             | $3.5 \pm 0.3 \text{ mm}$  |
| Lead Diameter | $0.5 \pm 0.1 \text{ mm}$  |
| S             | $6.35 \pm 0.5 \text{ mm}$ |
| L             | $38.0 \pm 9.0 \text{ mm}$ |
| Inside Kink   | See Dimension             |
| Dimension     | B Below                   |
| В             | $5.5 \pm 0.50 \text{ mm}$ |
| С             | $2.82 \pm 0.5 \text{ mm}$ |