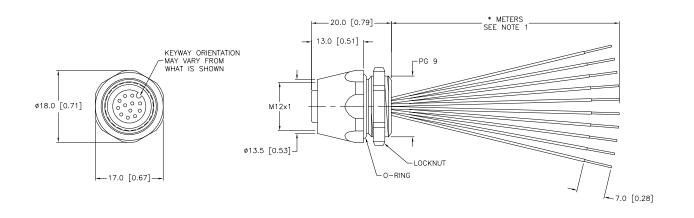

## NOTES:

1. "\*" INDICATES LEAD LENGTH IN METERS. CONTACT TURCK TO ORDER SPECIFIC LENGTHS.

\_\_\_\_\_

C UPDATE DRAWING SPECIFICATION, ADD END VIEW, SEE ECO RWC 01/03/11 33860
REV DESCRIPTION BY DATE ECO NO.