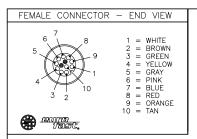

| SPECIFICATIONS                    |  |  |  |  |
|-----------------------------------|--|--|--|--|
| NYLON or TPU                      |  |  |  |  |
| BRASS/GOLD                        |  |  |  |  |
| BRASS/NICKEL                      |  |  |  |  |
| NITRILE                           |  |  |  |  |
| 2.0 A                             |  |  |  |  |
| 60 VAC/75 VDC                     |  |  |  |  |
| PVC                               |  |  |  |  |
| 10x24 AWG                         |  |  |  |  |
| -40°C to +105°C (-40°F to +221°F) |  |  |  |  |
| MEETS NEMA 1,3,4,6P AND IEC IP68  |  |  |  |  |
|                                   |  |  |  |  |