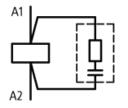

## **Contact sequence**

## Notes concerning the product group

For AC-operated contactors 50 - 60 Hz.

With DC operated contactors and with DILM115 and DILM150 or DILMP125 to DILMP 200 the suppressor is integrated.

Note drop-out delay