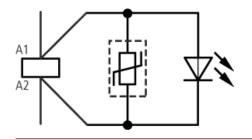

## **Contact sequence**

## Notes concerning the product group

For AC–operated contactors 50 – 60 Hz.

With DC operated contactors and with DILM115 and DILM150 or DILMP125 to DILMP 200 the suppressor is integrated.

Note drop-out delay