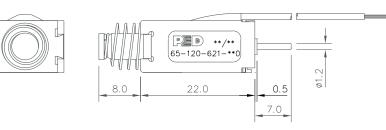

#### **DIMENSIONS (mm)**

PUSH TYPE

BLP products are designed, manufactured and tested to ISO 9001 quality standards. BLP Reserve the right to change without prior notice the information contained in this leaflet.