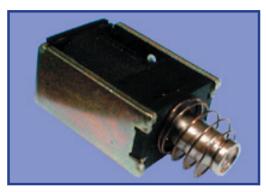

#### **DIMENSIONS (mm)**

PUSH TYPE

BLP products are designed, manufactured and tested to ISO 9001 quality standards. BLP Reserve the right to change without prior notice the information contained in this leaflet.