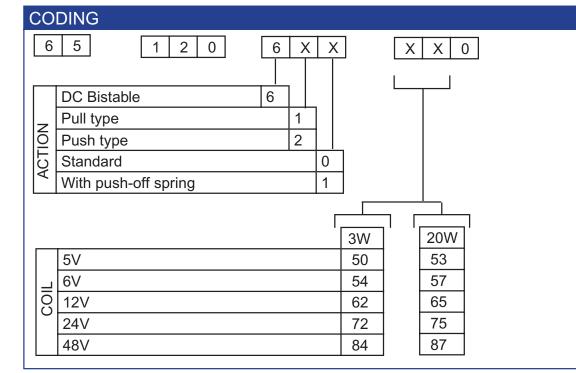

#### GENERAL DESCRIPTION

Miniature DC Pulse Operated

Magnet maintained for zero power consumption

Ideal for low energy applications (i.e. Dry Cells)

| PERFORMANCE |                                                 |                                                                                                                                                                                                                                                                                                                                                                                          |
|-------------|-------------------------------------------------|------------------------------------------------------------------------------------------------------------------------------------------------------------------------------------------------------------------------------------------------------------------------------------------------------------------------------------------------------------------------------------------|
|             | Item                                            | Specification                                                                                                                                                                                                                                                                                                                                                                            |
|             | Dielectric Strength                             | 500V RMS 50Hz                                                                                                                                                                                                                                                                                                                                                                            |
| ELECTRICAL  | Drive details<br>(released by polarity reversal | <ul> <li>(i) DC control 5, 6, 12, 24 &amp; 48V available as standard.</li> <li>(ii) 3 &amp; 20 watt versions available as standard.</li> <li>Max pulse duration shown in fig. 1.</li> <li>(iii) Single coil construction.</li> <li>apply +ve on Red to operate and -ve on Red to release.</li> <li>An External force is required to retract the plunger to the open position.</li> </ul> |
| CAL         | Permanent Magnet holding force.                 | 0.3Kgf typical (measured after applying rated voltage at 25 C)                                                                                                                                                                                                                                                                                                                           |
| MECHANICAL  | Weight                                          | 16g Plunger: 3g                                                                                                                                                                                                                                                                                                                                                                          |
| MEC         | Operating Temperature                           | -5 C to + 55 C                                                                                                                                                                                                                                                                                                                                                                           |