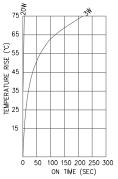

|
| MEC         | Operating Temperature                           | -5 C to + 55 C                                                                                                                                                                                                                                                                                                                                                                           |

### FORCE/STROKE CURVES & ON TIME







#### **DIMENSIONS (mm)**



PUSH TYPE







BLP products are designed, manufactured and tested to ISO 9001 quality standards. BLP Reserve the right to change without prior notice the information contained in this leaflet.

BLP Components Ltd., Exning Rd, Newmarket, Suffolk CB8 0AX, England Tel: +44 (0)1638 665161 Fax: +44 (0)1638 660718 Email: sales@blpcomp.com Website: http://www.blpcomp.com