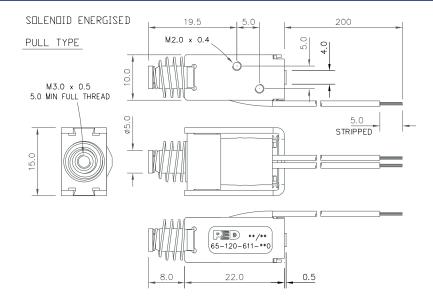

#### **DIMENSIONS (mm)**

PUSH TYPE

BLP products are designed, manufactured and tested to ISO 9001 quality standards. BLP Reserve the right to change without prior notice the information contained in this leaflet.