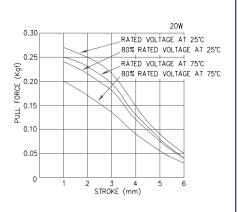

|
| MEC         | Operating Temperature                           | -5 C to + 55 C                                                                                                                                                                                                                                                                                                                                                                           |

### FORCE/STROKE CURVES & ON TIME







#### **DIMENSIONS (mm)**



PUSH TYPE







BLP products are designed, manufactured and tested to ISO 9001 quality standards. BLP Reserve the right to change without prior notice the information contained in this leaflet.

BLP Components Ltd., Exning Rd, Newmarket, Suffolk CB8 0AX, England Tel: +44 (0)1638 665161 Fax: +44 (0)1638 660718 Email: sales@blpcomp.com Website: http://www.blpcomp.com