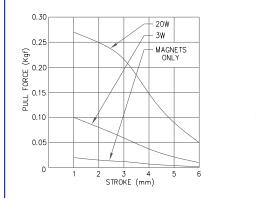

|
| MEC         | Operating Temperature                           | -5 C to + 55 C                                                                                                                                                                                                                                                                                                                                                                           |

### FORCE/STROKE CURVES & ON TIME







#### **DIMENSIONS (mm)**



PUSH TYPE







BLP products are designed, manufactured and tested to ISO 9001 quality standards. BLP Reserve the right to change without prior notice the information contained in this leaflet.

BLP Components Ltd., Exning Rd, Newmarket, Suffolk CB8 0AX, England Tel: +44 (0)1638 665161 Fax: +44 (0)1638 660718 Email: sales@blpcomp.com Website: http://www.blpcomp.com