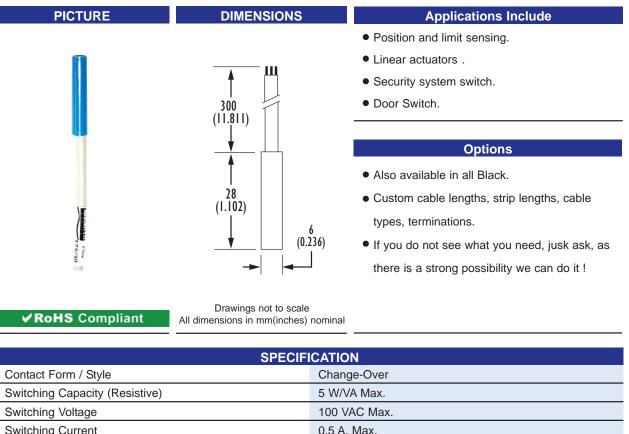

## Part Number : PRC 175/30 Proximity Switch - Reed Switch based Cylindrical - Change Over Contacts - Suggested Magnet: PRM Product Data Sheet

| SPECIFICATION                  |                                                                                       |  |
|--------------------------------|---------------------------------------------------------------------------------------|--|
| Contact Form / Style           | Change-Over                                                                           |  |
| Switching Capacity (Resistive) | 5 W/VA Max.                                                                           |  |
| Switching Voltage              | 100 VAC Max.                                                                          |  |
| Switching Current              | 0.5 A. Max.                                                                           |  |
| Carry Current                  | 1.0 A. Max.                                                                           |  |
| Breakdown Voltage              | 200 VDC Min.                                                                          |  |
| Contact Resitance              | 150 mOhms Max.                                                                        |  |
| Switching Distance             | 3 mm Min.                                                                             |  |
| Operating Temperature Range    | -20°C +85°C                                                                           |  |
| Storage temperature            | -25°C +90°C                                                                           |  |
| Case Material                  | Blue Nylon 66                                                                         |  |
| Cable                          | 3 x Round 0.14mm <sup>2</sup> PVC covered Grey and insulated<br>Brown / White / Green |  |