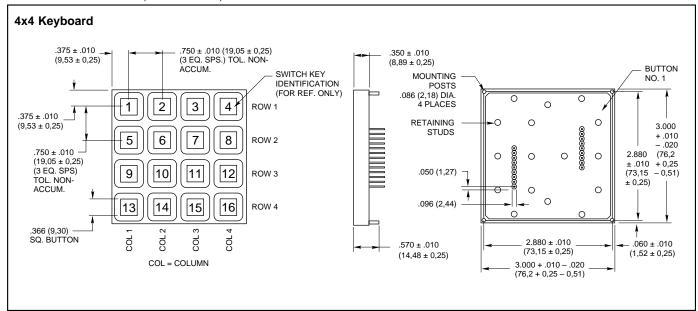

## **DIMENSIONS** In inches (and millimeters)

## Termination In inches (and millimeters)