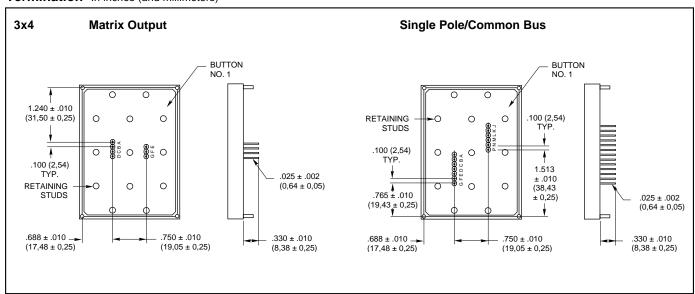

## Termination In inches (and millimeters)

# Termination In inches (and millimeters)