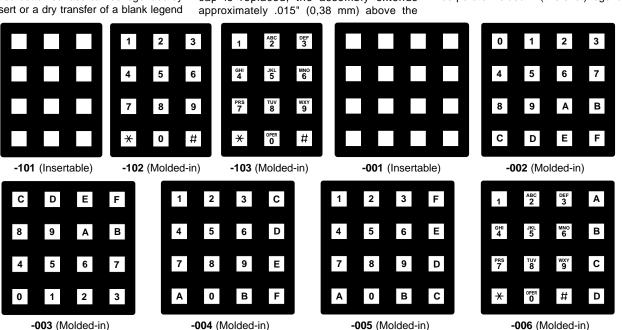

### STANDARD LEGENDS

Insertable legend version (legend numbers -101 and -001) has a removable cap. The revealed button surface can be legended by an insert or a dry transfer of a blank legend

insert. This surface can also be ink stamped by Grayhill in higher volume quantities. When the cap is replaced, the assembly extends approximately .015" (0.38 mm) above the

surface. The legend sheet information follows the legend presentation. All other legends incorporate molded-in (two shot) legends.

### **INSERTABLE LEGEND SHEETS**

For use with -101 or -001 legend option. Legends are die cut to fit button surface when cap is removed. Dry transfer legends offer some flexibility to customize the blank inserts included on the sheet of popular legend letters, words and symbols provided or on the insertable legends sheet.