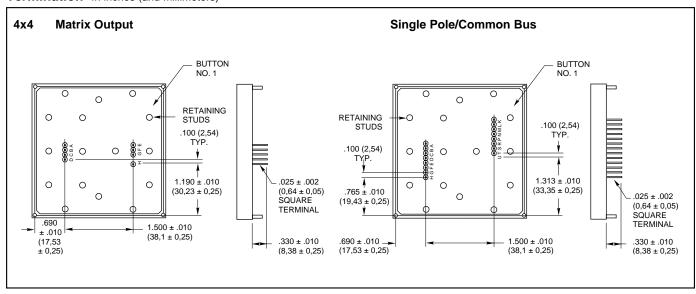

## Termination In inches (and millimeters)

# Termination In inches (and millimeters)