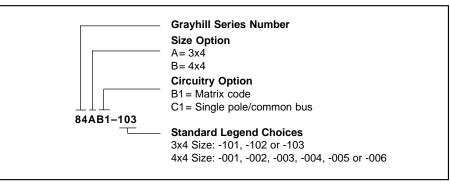

Follow this procedure:

- Basic Keyboard. Formulate the part number with the exception of the legend suffix.
- 2. Mounting. Standard mounting is shown in our dimensional drawings. These drawings relate the terminal location to the button legend orientation. It is possible to rotate the button legends by 90°, changing the orientation. When mounting the keypad, it would be rotated 90° to have the legends appear upright. A 3x4 keypad thus becomes a 4x3.
- 3. Color. Many colors, other than our standard black housing, are available. Buttons can be made from equivalent plastic in black, red, green, blue and yellow. White legends are used with dark color buttons, black with light ones. Other colors available on special order.
- 4. Buttons. Legends can be printed on button surface and protected by a snap-on cap in a similar fashion to our insertable legend types. A second option is printing a 'blank' button. (One that has the same dimensions as a molded-in legend button with a flat top surface.) Disadvantage is legend wear over time. A third option is molded-in legends, usually requiring tooling. Molded buttons are available with a flat or concave top surface.
- Legends. Specify the legend requirements for each button. Identify buttons per our dimensional drawings. Caution if keypad has been rotated.