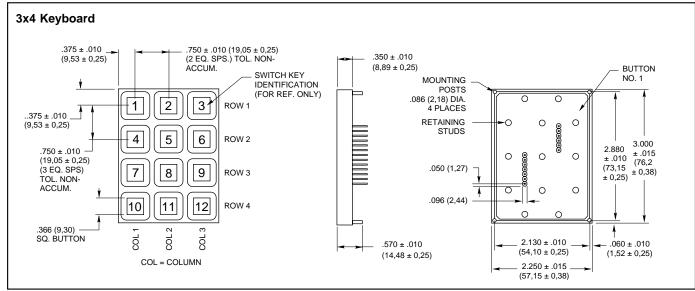

## **DIMENSIONS** In inches (and millimeters)

## Termination In inches (and millimeters)