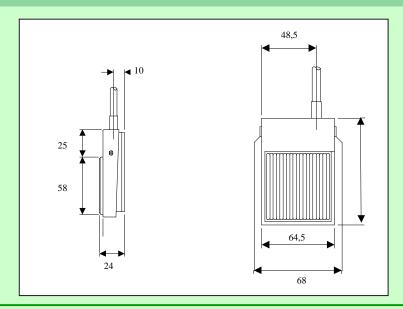

## 6289 Stainless Steel Footswitch

This is a stainless steel version of the classic 6289 footswitch. This model is waterproof and offers even greater durability in wet and challenging environments. It comes with a single pole normally open contact rated to 3A 250 Vac and supplied with 2 metres of cable. This model is well suited to a range of medical applications, for controlling medical devices, an example would be the field of urology. Other applications include food processing and marine industries where corrosion is typically a problem.