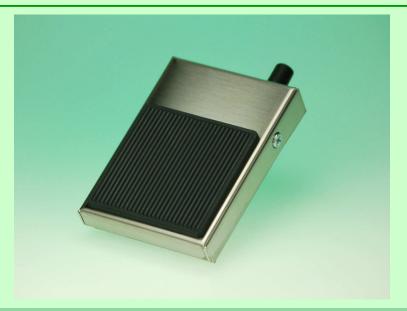

## 6289 Stainless Steel Footswitch

This is a stainless steel version of the classic 6289 footswitch. This model is waterproof and offers even greater durability in wet and challenging environments. It comes with a single pole normally open contact rated to 3A 250 Vac and supplied with 2 metres of cable. This model is well suited to a range of medical applications, for controlling medical devices, an example would be the field of urology. Other applications include food processing and marine industries where corrosion is typically a problem.