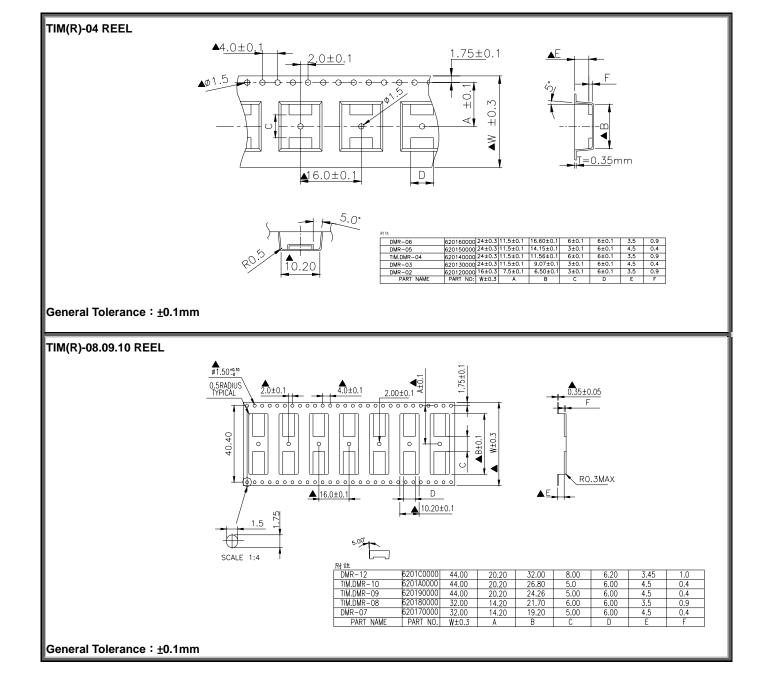

| HOW TO ORDER                                                                                                                                                                                                                                                                                                                                                                                                                                          |                                                                                                                                                                                                                                                                                                                                                                                                                                                                                                                                                                      |
|-------------------------------------------------------------------------------------------------------------------------------------------------------------------------------------------------------------------------------------------------------------------------------------------------------------------------------------------------------------------------------------------------------------------------------------------------------|----------------------------------------------------------------------------------------------------------------------------------------------------------------------------------------------------------------------------------------------------------------------------------------------------------------------------------------------------------------------------------------------------------------------------------------------------------------------------------------------------------------------------------------------------------------------|
|                                                                                                                                                                                                                                                                                                                                                                                                                                                       |                                                                                                                                                                                                                                                                                                                                                                                                                                                                                                                                                                      |
|                                                                                                                                                                                                                                                                                                                                                                                                                                                       | <ul> <li>Package Style <ul> <li>Tube</li> <li>Tube</li> </ul> </li> <li>TR= Tape &amp; Reel</li> </ul> <li>Soldering : <ul> <li>V = Lead Free Solderable</li> </ul> </li> <li>Seal : <ul> <li>= Without Top Tape</li> <li>T = Top Tape Sealed</li> <li>(For recessed actuator only)</li> </ul> </li> <li>Number Of Positions : <ul> <li>04,08,09,10 Positions.</li> </ul> </li> <li>Actuator Type : <ul> <li>= Raised Actuator</li> <li>Terminal Type : <ul> <li>M = S.M.T Type</li> <li>I = Through Hole Type</li> </ul> </li> <li>Tri-Sate IC Type</li> </ul></li> |
|                                                                                                                                                                                                                                                                                                                                                                                                                                                       |                                                                                                                                                                                                                                                                                                                                                                                                                                                                                                                                                                      |
| $\begin{tabular}{lllllllllllllllllllllllllllllllllll$                                                                                                                                                                                                                                                                                                                                                                                                 | MATERIAL<br>△BASE & COVER: UL94V-0 Nylon High-Temp<br>Thermoplastic. Color: Black.<br>△ACTUATOR: UL94V-0 LCP High-Temp Thermoplastic.<br>Color: White.<br>△CONTACT: Alloy Copper with gold plated.<br>△TERMINAL: Brass with gold plated.<br>△TAPE: KAPTON.                                                                                                                                                                                                                                                                                                           |
| SOLDERING FROCESSES         For best results, please follow these recommendation :         △ WAVE SOLDERING : Recommended solder temperature at 500°F(260°C) max. 5 seconds for through hole type.         △ HAND SOLDERING : Use a soldering iron of 30 watts, controlled at 350°C approximately max 5 seconds while applying.         △ REFLOW SOLDERING : When applying reflow soldering, the peak temperature or the reflow oven should be set at |                                                                                                                                                                                                                                                                                                                                                                                                                                                                                                                                                                      |
| 260°C max.                                                                                                                                                                                                                                                                                                                                                                                                                                            | op tape sealed type, which suitable for spray cleaning method from top of                                                                                                                                                                                                                                                                                                                                                                                                                                                                                            |
| Any flux enters the switch may fail the<br>A Reflow Temperature Profile :                                                                                                                                                                                                                                                                                                                                                                             | conductivity.<br>MAX 260°<br>255°<br>230°<br>150°<br>Room<br>Temperature<br>120~150sec<br>60sec<br>TIME(sec)                                                                                                                                                                                                                                                                                                                                                                                                                                                         |