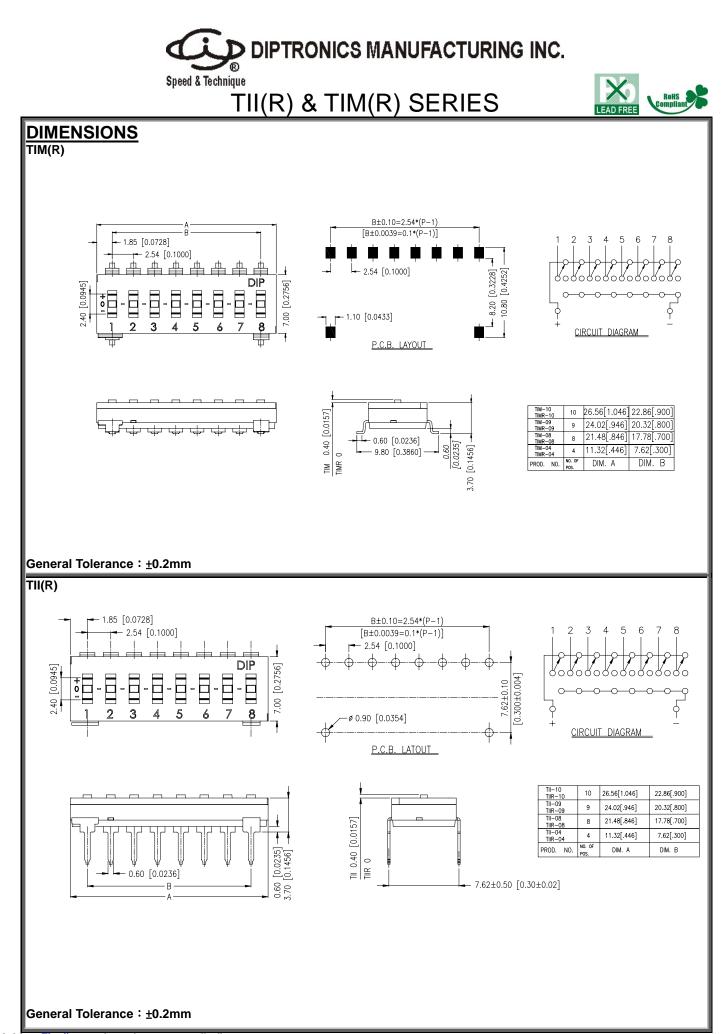

| HOW TO ORDER                                                                                                                                                                                                                                                                                                                                                                                                                                          |                                                                                                                                                                                                                                                                                                                                                                                                                                                                                                                                                                      |
|-------------------------------------------------------------------------------------------------------------------------------------------------------------------------------------------------------------------------------------------------------------------------------------------------------------------------------------------------------------------------------------------------------------------------------------------------------|----------------------------------------------------------------------------------------------------------------------------------------------------------------------------------------------------------------------------------------------------------------------------------------------------------------------------------------------------------------------------------------------------------------------------------------------------------------------------------------------------------------------------------------------------------------------|
|                                                                                                                                                                                                                                                                                                                                                                                                                                                       |                                                                                                                                                                                                                                                                                                                                                                                                                                                                                                                                                                      |
|                                                                                                                                                                                                                                                                                                                                                                                                                                                       | <ul> <li>Package Style <ul> <li>Tube</li> <li>Tube</li> </ul> </li> <li>TR= Tape &amp; Reel</li> </ul> <li>Soldering : <ul> <li>V = Lead Free Solderable</li> </ul> </li> <li>Seal : <ul> <li>= Without Top Tape</li> <li>T = Top Tape Sealed</li> <li>(For recessed actuator only)</li> </ul> </li> <li>Number Of Positions : <ul> <li>04,08,09,10 Positions.</li> </ul> </li> <li>Actuator Type : <ul> <li>= Raised Actuator</li> <li>Terminal Type : <ul> <li>M = S.M.T Type</li> <li>I = Through Hole Type</li> </ul> </li> <li>Tri-Sate IC Type</li> </ul></li> |
|                                                                                                                                                                                                                                                                                                                                                                                                                                                       |                                                                                                                                                                                                                                                                                                                                                                                                                                                                                                                                                                      |
| $\begin{tabular}{lllllllllllllllllllllllllllllllllll$                                                                                                                                                                                                                                                                                                                                                                                                 | MATERIAL<br>△BASE & COVER: UL94V-0 Nylon High-Temp<br>Thermoplastic. Color: Black.<br>△ACTUATOR: UL94V-0 LCP High-Temp Thermoplastic.<br>Color: White.<br>△CONTACT: Alloy Copper with gold plated.<br>△TERMINAL: Brass with gold plated.<br>△TAPE: KAPTON.                                                                                                                                                                                                                                                                                                           |
| SOLDERING FROCESSES         For best results, please follow these recommendation :         △ WAVE SOLDERING : Recommended solder temperature at 500°F(260°C) max. 5 seconds for through hole type.         △ HAND SOLDERING : Use a soldering iron of 30 watts, controlled at 350°C approximately max 5 seconds while applying.         △ REFLOW SOLDERING : When applying reflow soldering, the peak temperature or the reflow oven should be set at |                                                                                                                                                                                                                                                                                                                                                                                                                                                                                                                                                                      |
| 260°C max.                                                                                                                                                                                                                                                                                                                                                                                                                                            | op tape sealed type, which suitable for spray cleaning method from top of                                                                                                                                                                                                                                                                                                                                                                                                                                                                                            |
| Any flux enters the switch may fail the<br>A Reflow Temperature Profile :                                                                                                                                                                                                                                                                                                                                                                             | conductivity.<br>MAX 260°<br>255°<br>230°<br>150°<br>Room<br>Temperature<br>120~150sec<br>60sec<br>TIME(sec)                                                                                                                                                                                                                                                                                                                                                                                                                                                         |