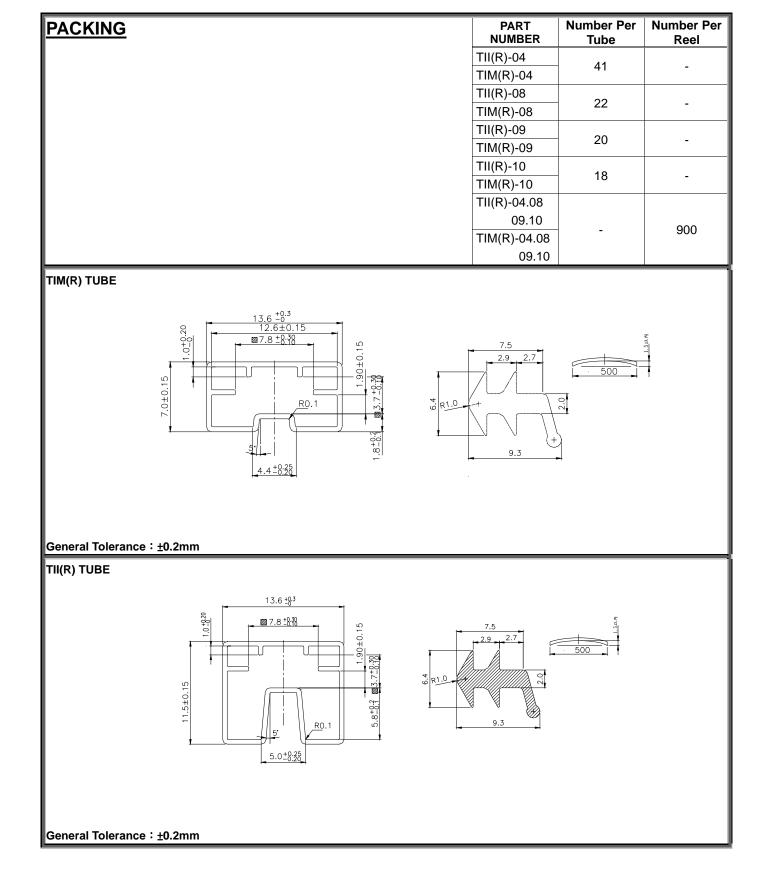

| HOW TO ORDER                                                                                                                                                                                                                                                                                                                                                                                                                                          |                                                                                                                                                                                                                                                                                                                                                                                                                                                                                                                                                                      |
|-------------------------------------------------------------------------------------------------------------------------------------------------------------------------------------------------------------------------------------------------------------------------------------------------------------------------------------------------------------------------------------------------------------------------------------------------------|----------------------------------------------------------------------------------------------------------------------------------------------------------------------------------------------------------------------------------------------------------------------------------------------------------------------------------------------------------------------------------------------------------------------------------------------------------------------------------------------------------------------------------------------------------------------|
|                                                                                                                                                                                                                                                                                                                                                                                                                                                       |                                                                                                                                                                                                                                                                                                                                                                                                                                                                                                                                                                      |
|                                                                                                                                                                                                                                                                                                                                                                                                                                                       | <ul> <li>Package Style <ul> <li>Tube</li> <li>Tube</li> </ul> </li> <li>TR= Tape &amp; Reel</li> </ul> <li>Soldering : <ul> <li>V = Lead Free Solderable</li> </ul> </li> <li>Seal : <ul> <li>= Without Top Tape</li> <li>T = Top Tape Sealed</li> <li>(For recessed actuator only)</li> </ul> </li> <li>Number Of Positions : <ul> <li>04,08,09,10 Positions.</li> </ul> </li> <li>Actuator Type : <ul> <li>= Raised Actuator</li> <li>Terminal Type : <ul> <li>M = S.M.T Type</li> <li>I = Through Hole Type</li> </ul> </li> <li>Tri-Sate IC Type</li> </ul></li> |
|                                                                                                                                                                                                                                                                                                                                                                                                                                                       |                                                                                                                                                                                                                                                                                                                                                                                                                                                                                                                                                                      |
| $\begin{tabular}{lllllllllllllllllllllllllllllllllll$                                                                                                                                                                                                                                                                                                                                                                                                 | MATERIAL<br>△BASE & COVER: UL94V-0 Nylon High-Temp<br>Thermoplastic. Color: Black.<br>△ACTUATOR: UL94V-0 LCP High-Temp Thermoplastic.<br>Color: White.<br>△CONTACT: Alloy Copper with gold plated.<br>△TERMINAL: Brass with gold plated.<br>△TAPE: KAPTON.                                                                                                                                                                                                                                                                                                           |
| SOLDERING FROCESSES         For best results, please follow these recommendation :         △ WAVE SOLDERING : Recommended solder temperature at 500°F(260°C) max. 5 seconds for through hole type.         △ HAND SOLDERING : Use a soldering iron of 30 watts, controlled at 350°C approximately max 5 seconds while applying.         △ REFLOW SOLDERING : When applying reflow soldering, the peak temperature or the reflow oven should be set at |                                                                                                                                                                                                                                                                                                                                                                                                                                                                                                                                                                      |
| 260°C max.                                                                                                                                                                                                                                                                                                                                                                                                                                            | op tape sealed type, which suitable for spray cleaning method from top of                                                                                                                                                                                                                                                                                                                                                                                                                                                                                            |
| Any flux enters the switch may fail the<br>A Reflow Temperature Profile :                                                                                                                                                                                                                                                                                                                                                                             | conductivity.<br>MAX 260°<br>255°<br>230°<br>150°<br>Room<br>Temperature<br>120~150sec<br>60sec<br>TIME(sec)                                                                                                                                                                                                                                                                                                                                                                                                                                                         |