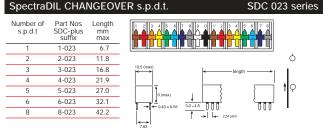

|         |         |



| ı | Spectral          | DIL GAN                        | GED O               | N/OFF d.p.s.t SDD 023                                         | series |
|---|-------------------|--------------------------------|---------------------|---------------------------------------------------------------|--------|
|   | Number of d.p.s.t | Part Nos<br>SDD-plus<br>suffix | Length<br>mm<br>max |                                                               |        |
|   | 1                 | 1-023                          | 6.7                 | . 10.5 (max)                                                  | ) ()   |
|   | 2                 | 2-023                          | 11.8                | lo.s (max)                                                    | 1      |
|   | 3                 | 3-