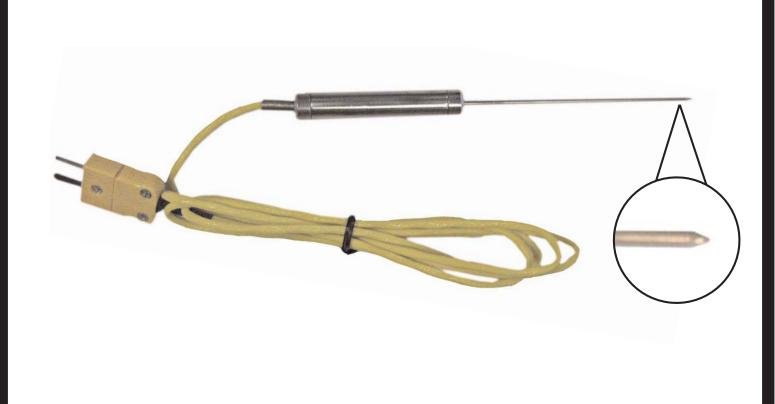

## **FK15M** Tapered tip low mass quick response penetration probe

Copyright © 2007 Test Products International, Inc.

| Application                                                     | Range°F°C                      | Probe tip | Dimensions                                                                    | Insulation Material |
|-----------------------------------------------------------------|--------------------------------|-----------|-------------------------------------------------------------------------------|---------------------|
| Food temperature measurements and other light duty applications | -58° to 500°F<br>-50° to 250°C | 20        | Stem Length: 3.75" (80mm)<br>Diameter: 0.06"1.6mm)<br>Lead Length: 39.4" (1M) | Teflon              |