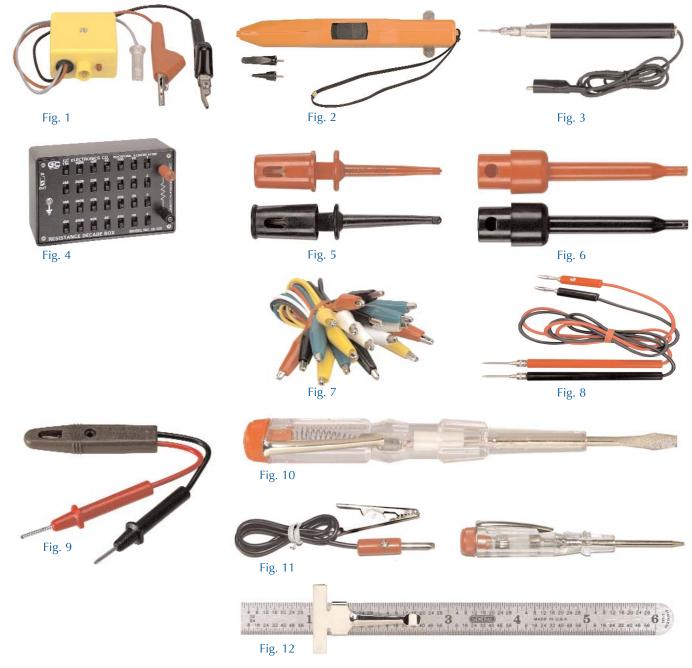

## **Test and Measurement Tools**

| Retail<br>Part No. | Bulk<br>Part No. | Figure<br>No. | Description                      | Features                                                                                        |
|--------------------|------------------|---------------|----------------------------------|-------------------------------------------------------------------------------------------------|
| 12-5705            |                  | 1             | Tone Test Set                    | 1000 Hz or 500/1000 Alt. Tone, Checks for Shorts, Locates Broken Cables in Walls                |
| 12-5706            |                  | 2             | Stationman Probe                 | Quickly and Easily Locates the Proper Cable Pair Containing the Tone Signal                     |
| 12-105             |                  | 3             | Continuity Tester                | 42" Alligator Clip for Ground Connections                                                       |
| 20-109             |                  | 4             | Resistance Decade (12-109)       | Range from 1 Ohm to 11,111,110 Ohms in 1 Ohm Increments                                         |
| 12-1640            |                  | 5             | Sub-miniature I.C. Test Clips    | Clips to Wires/Posts Up to .030" Diameter, 5/32" Travel, Rated: 500V AC/DC                      |
| 12-1642            |                  | 6             | Miniature I.C. Test Clips        | Clips to Wires Up to #16 Wire, 1/8" Travel, Rated: 1500V AC 1 Minute                            |
| 12-1650            |                  | 7             | "Jumper" Wire Test Leads         | 27 AWG, 2 Each, 15" Long Thin Leads with Mini Clips, 10 Jumpers                                 |
| 12-1655            |                  | 7             | "Jumper" Wire Test Leads         | 21 AWG, Heavy Duty Leads, 1 Each, 22" Long Leads with Standard Size Clips, 5 Jumpers            |
| 12-1656            |                  | 8             | Heavy Duty Test Leads            | Phone Tips to Banana Plugs 35" Leads 25 Ga. (20 x 38)                                           |
| 5101               |                  | 9             | Test Light                       | Tests Both AC & DC Circuits (80V AC to 500V AC or DC)                                           |
| 5120               |                  | 10            | High-Voltage Testing Screwdriver | Screwdriver/Tester Checks AC Voltage from 100 to 500V                                           |
| 5128               |                  | 11            | Automotive Electrical Tester     | Tests "Hot" Leads in Vehicle Electrical Systems, Equipped w/18" Alligator Clip/Banana Plug Ends |
| 12-1716            |                  | 12            | 6" Stainless Steel Rule          | 15/32" Wide, Graduations in 32nds and 64ths, Decimal Equivalents on Back                        |