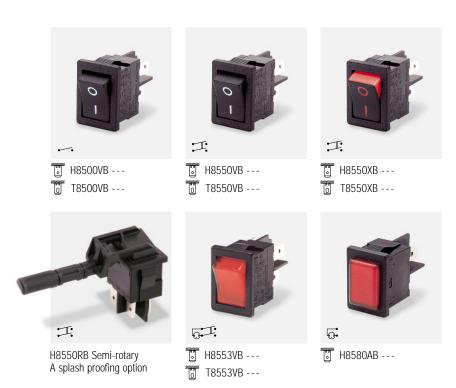

# 8620 & 8670 Rocker Switches - 3 Positions 10A 250Vac

10(4)A 250Vac T90

UL CSA 15A 277Vac (Single pole)

UL CSA 250Vac 1/2hp (Single pole)

UL CSA 125Vac 1/4hp (Single pole)

UL CSA 10A 277Vac (Double pole)

UL CSA 125/250Vac 1/2hp (Double pole)

UL CSA 277Vac 1/2hp (Single & Double pole)

UL 90°C, file E45221, CSA file LR10990

In house test 10A 28Vdc

μ contact gap Technical data on pages 4 & 5

T8620VB - - -

H8670VB - - -T8670VB - - -