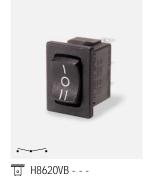

# 8620 & 8670 Rocker Switches - 3 Positions 10A 250Vac

10(4)A 250Vac T90

UL CSA 15A 277Vac (Single pole)

UL CSA 250Vac 1/2hp (Single pole)

UL CSA 125Vac 1/4hp (Single pole)

UL CSA 10A 277Vac (Double pole)

UL CSA 125/250Vac 1/2hp (Double pole)

UL CSA 277Vac 1/2hp (Single & Double pole)

UL 90°C, file E45221, CSA file LR10990

In house test 10A 28Vdc

μ contact gap Technical data on pages 4 & 5

T8620VB - - -

H8670VB - - -T8670VB - - -