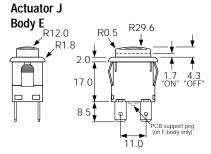

# BODY Panel cut-out Flange

Cut-outs must be punched in the direction of insertion

**B** Standard body

**D** As B body but with PCB support peg

**E** Softline style body with radiused bezel

**F** As E body but with PCB support peg

#### DIMENSIONS (mm)

Spacing between centre of terminals 1 & 3 or 2 & 4 is 10.0mm