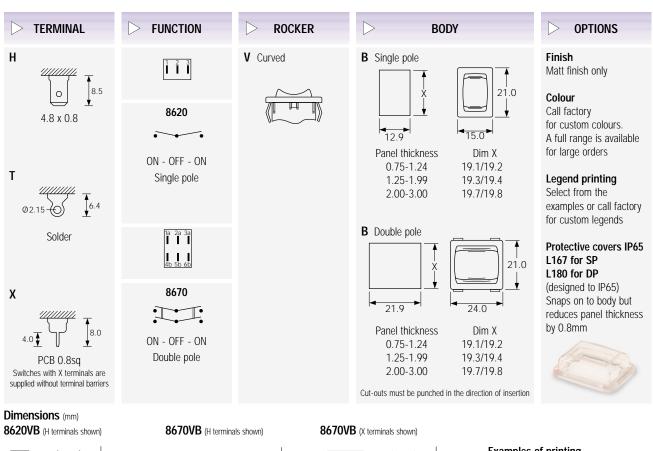

# 8620 & 8670 Rocker Switches - 3 Positions 10A 250Vac

10(4)A 250Vac T90

UL CSA 15A 277Vac (Single pole)

UL CSA 250Vac 1/2hp (Single pole)

UL CSA 125Vac 1/4hp (Single pole)

UL CSA 10A 277Vac (Double pole)

UL CSA 125/250Vac 1/2hp (Double pole)

# BODY Panel cut-out Flange

Cut-outs must be punched in the direction of insertion

**B** Standard body

**D** As B body but with PCB support peg

**E** Softline style body with radiused bezel

**F** As E body but with PCB support peg

Dimensions for snap-in fixing

| Panel<br>thickness | Dimension X |
|--------------------|-------------|
| 0.75-1.24          | 19.1/19.2   |
| 1.25-1.99          | 19.3/19.4   |
| 2.00-3.00          | 19.7/19.8   |
|                    |             |

#### OPTIONS

#### Colour

Call factory for custom colours A full range is available for large orders

#### Legend printing

Select from the examples or call factory for custom legends

# L167 Protective cover (designed to IP65)

Snaps on to switch bodies fitted with "A" or "J" style actuators but reduces panel thickness by 0.8mm