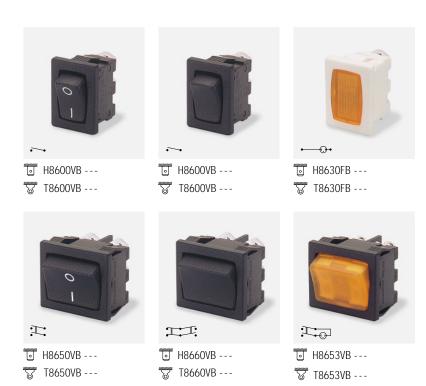

# 8620 & 8670 Rocker Switches - 3 Positions 10A 250Vac

10(4)A 250Vac T90

UL CSA 15A 277Vac (Single pole)

UL CSA 250Vac 1/2hp (Single pole)

UL CSA 125Vac 1/4hp (Single pole)

UL CSA 10A 277Vac (Double pole)

UL CSA 125/250Vac 1/2hp (Double pole)

UL CSA 277Vac 1/2hp (Single & Double pole)

UL 90°C, file E45221, CSA file LR10990

In house test 10A 28Vdc

μ contact gap Technical data on pages 4 & 5

T8620VB - - -

H8670VB - - -T8670VB - - -