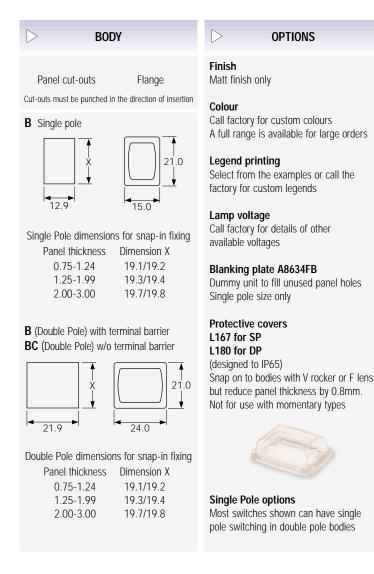

# BODY Panel cut-out Flange

Cut-outs must be punched in the direction of insertion

**B** Standard body

**D** As B body but with PCB support peg

**E** Softline style body with radiused bezel

**F** As E body but with PCB support peg

Dimensions for snap-in fixing

| Panel<br>thickness | Dimension X |
|--------------------|-------------|
| 0.75-1.24          | 19.1/19.2   |
| 1.25-1.99          | 19.3/19.4   |
| 2.00-3.00          | 19.7/19.8   |
|                    |             |

#### OPTIONS

#### Finish

Matt finish standard except on J and D actuators which are gloss

#### Colour

Call factory for custom colours A full range is available for large orders

#### Legend printing

Select from the examples or call factory for custom legends

# L167 Protective cover (designed to IP65)

Snaps on to switch bodies fitted with "A" or "J" style actuators but reduces panel thickness by 0.8mm