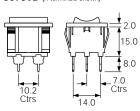

## DIMENSIONS (mm)

Terminal spacing between 1a & 3b - 6.0, between 2a & 4b - 9.5

11

# DIMENSIONS (mm) Single pole Double pole 2.0 19.8 2.0 19.8 19.8 10.2 Terminals shown are "H" 4.8 push on type For 8620 and 8670 see page 14