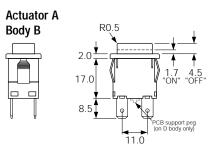

# BODY Panel cut-out Flange

Cut-outs must be punched in the direction of insertion

**B** Standard body

**D** As B body but with PCB support peg

**E** Softline style body with radiused bezel

**F** As E body but with PCB support peg

#### DIMENSIONS (mm)

Spacing between centre of terminals 1 & 3 or 2 & 4 is 10.0mm