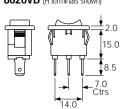

# DIMENSIONS (mm) Single pole Double pole 2.0 19.8 2.0 19.8 19.8 10.2 Terminals shown are "H" 4.8 push on type For 8620 and 8670 see page 14

Dimensions for snap-in fixing

| Panel<br>thickness | Dimension X |
|--------------------|-------------|
| 0.75-1.24          | 19.1/19.2   |
| 1.25-1.99          | 19.3/19.4   |
| 2.00-3.00          | 19.7/19.8   |
|                    |             |