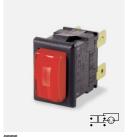

# 8620 & 8670 Rocker Switches - 3 Positions 10A 250Vac

10(4)A 250Vac T90

UL CSA 15A 277Vac (Single pole)

UL CSA 250Vac 1/2hp (Single pole)

UL CSA 125Vac 1/4hp (Single pole)

UL CSA 10A 277Vac (Double pole)

UL CSA 125/250Vac 1/2hp (Double pole)

UL CSA 277Vac 1/2hp (Single & Double pole)

UL 90°C, file E45221, CSA file LR10990

In house test 10A 28Vdc

μ contact gap Technical data on pages 4 & 5

T8620VB - - -

H8670VB - - -T8670VB - - -