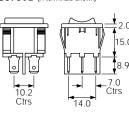

# DIMENSIONS (mm) Single pole Double pole 2.0 19.8 2.0 19.8 19.8 10.2 Terminals shown are "H" 4.8 push on type For 8620 and 8670 see page 14

Dimensions for snap-in fixing

| Panel<br>thickness | Dimension X |
|--------------------|-------------|
| 0.75-1.24          | 19.1/19.2   |
| 1.25-1.99          | 19.3/19.4   |
| 2.00-3.00          | 19.7/19.8   |
|                    |             |