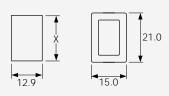

## DIMENSIONS (mm)

Terminal spacing between 1a & 3b - 6.0, between 2a & 4b - 9.5

11

Dimensions for snap-in fixing

| Panel<br>thickness | Dimension X |
|--------------------|-------------|
| 0.75-1.24          | 19.1/19.2   |
| 1.25-1.99          | 19.3/19.4   |
| 2.00-3.00          | 19.7/19.8   |
|                    |             |