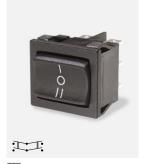

# 8620 & 8670 Rocker Switches - 3 Positions 10A 250Vac

10(4)A 250Vac T90

UL CSA 15A 277Vac (Single pole)

UL CSA 250Vac 1/2hp (Single pole)

UL CSA 125Vac 1/4hp (Single pole)

UL CSA 10A 277Vac (Double pole)

UL CSA 125/250Vac 1/2hp (Double pole)

UL CSA 277Vac 1/2hp (Single & Double pole)

UL 90°C, file E45221, CSA file LR10990

In house test 10A 28Vdc

μ contact gap Technical data on pages 4 & 5

T8620VB - - -

H8670VB - - -T8670VB - - -