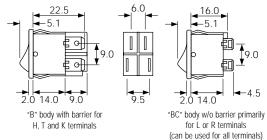

## DIMENSIONS (mm)

Terminal spacing between 1a & 3b - 6.0, between 2a & 4b - 9.5

11

# DIMENSIONS (mm) Single pole Double pole 2.0 19.8 2.0 19.8 19.8 10.2 Terminals shown are "H" 4.8 push on type For 8620 and 8670 see page 14