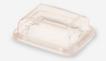

# L167 Protective cover (designed to IP65)

Snaps on to switch bodies fitted with "A" or "J" style actuators but reduces panel thickness by 0.8mm