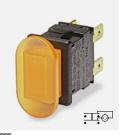

# L167 Protective cover (designed to IP65)

Snaps on to switch bodies fitted with "A" or "J" style actuators but reduces panel thickness by 0.8mm