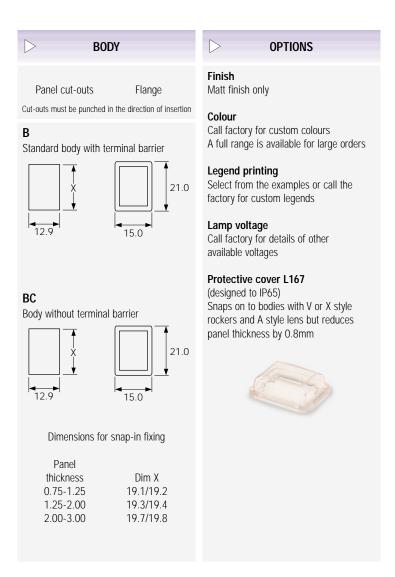

# BODY Panel cut-out Flange

Cut-outs must be punched in the direction of insertion

**B** Standard body

**D** As B body but with PCB support peg

**E** Softline style body with radiused bezel

**F** As E body but with PCB support peg

Dimensions for snap-in fixing

| Panel<br>thickness | Dimension X |
|--------------------|-------------|
| 0.75-1.24          | 19.1/19.2   |
| 1.25-1.99          | 19.3/19.4   |
| 2.00-3.00          | 19.7/19.8   |
|                    |             |

#### OPTIONS

#### Finish

Matt finish standard except on J and D actuators which are gloss

#### Colour

Call factory for custom colours A full range is available for large orders

#### Legend printing

Select from the examples or call factory for custom legends

# L167 Protective cover (designed to IP65)

Snaps on to switch bodies fitted with "A" or "J" style actuators but reduces panel thickness by 0.8mm