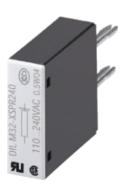

Type: DILM12-XSPR240 Article No.: 281200

Sales text RC-suppressor f. DILA/M7..12

| Ordering information |    |   |                                   |
|----------------------|----|---|-----------------------------------|
| AC operated 50/60 Hz | Us | V | 110 – 240 AC                      |
| For use with         |    |   | DILM7 – DILM15<br>DILMP20<br>DILA |