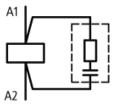

Type: DILM12-XSPR240 Article No.: 281200

Sales text RC-suppressor f. DILA/M7..12



| Ordering information |    |   |                                   |
|----------------------|----|---|-----------------------------------|
| AC operated 50/60 Hz | Us | V | 110 – 240 AC                      |
| For use with         |    |   | DILM7 – DILM15<br>DILMP20<br>DILA |

## **Contact sequence**



## Notes concerning the product group

For AC-operated contactors 50 - 60 Hz.

With DC operated contactors and with DILM115 and DILM150 or DILMP125 to DILMP 200 the suppressor is integrated.

Note drop-out delay

## **Dimensions**



Moeller GmbH, Hein-Moeller-Str. 7-11, D-53115 Bonn E-Mail: catalog@moeller.net, Internet: www.moeller.net, http://catalog.moeller.net Copyright 2006 by Moeller GmbH. HPL-C2007G V2.1