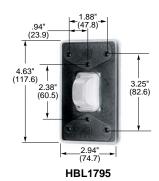

#### **Weatherproof Plates**

| Description                                                                                                                                    | Catalog Number |
|------------------------------------------------------------------------------------------------------------------------------------------------|----------------|
| Clear bubble plate, silicone rubber for use with all general purpose AC toggle and PresSwitches® switches. Fits both FS/FD and standard boxes. | HBL1795        |