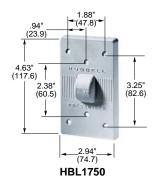

### **Weatherproof Plates**

| Description                                                    | Catalog Numbers |
|----------------------------------------------------------------|-----------------|
| Gray neoprene PresSwitch plate. Fits FS/FD and standard boxes. | HBL1750*        |
| Same as above except yellow.                                   | HBL17CM50*      |