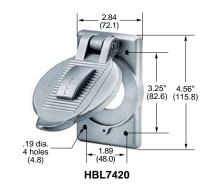

## **Weatherproof Plates**

| Description                                                                                                    | Catalog Number |
|----------------------------------------------------------------------------------------------------------------|----------------|
| Cast aluminum lift cover plate with fiber shield. For standard toggle and PresSwitches. Fits only FS/FD boxes. | HBL7420        |