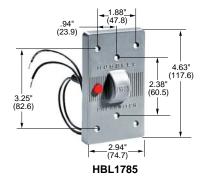

## **Weatherproof Plates**

| Description                                                                      | Catalog Numbers |
|----------------------------------------------------------------------------------|-----------------|
| Gray neoprene PresSwitch plate with 125V red pilot light. Fits only FS/FD boxes. | HBL1785*        |
| Same as above except yellow.                                                     | HBL17CM85*      |
|                                                                                  |                 |