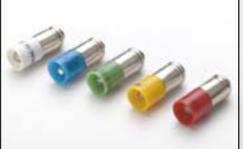

Indicator body raised, rectangular, black plastic

Illuminated pushbutton actuator, raised, rectangular, black plastic, screw terminals

| Part No.   | Part No.   | Action     | Contact type |
|------------|------------|------------|--------------|
| 22-040.001 | 22-211.011 | Momentary  | 1NO          |
|            | 22-212.011 | Momentary  | 1NC          |
|            | 22-213.011 | Momentary  | 2N0          |
|            | 22-214.011 | Momentary  | 2NC          |
|            | 22-215.011 | Momentary  | 1NO/1NC      |
|            | 22-221.011 | Maintained | 1NO          |
|            | 22-222.011 | Maintained | 1NC          |
|            | 22-223.011 | Maintained | 2N0          |
|            | 22-224.011 | Maintained | 2NC          |
|            | 22-225.011 | Maintained | 1NO/1NC      |
|            |            |            |              |