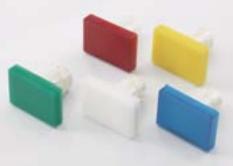

#### **A** Accessories Lens, opaque for rectangular Transparent lens, flat with white translucent Transparent lens, flat with white translucent pushbutton actuators, not for illumination diffuser for rectangular indicator and diffuser for rectangular indicator and pushbutton actuators pushbutton actuators Color Part No. Color Part No. Color Part No. Grey 22-901.8 Red 22-903.2 Red 22-905.2 Yellow 22-903.4 Yellow 22-905.4 Green Green 22-903.5 22-905.5 O Clear Blue 22-903.6 22-905.7 O Clear 22-903.7

Choose one component from each of the colored sections to assemble a complete switch. For other options or further information please contact EAO Switch directly.

Blanking plate

Lens remover for flat bezel, lens remover for raised bezel and LED and lamp remover