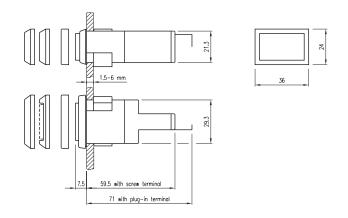

er

| Part No. | Image | Part No. | Product description           |
|----------|-------|----------|-------------------------------|
| 22-949.0 | 1     | 02-905   | Lens remover for flat bezel   |
|          | 2     | 98-968   | Lens remover for raised bezel |
|          | 3     | 51-996   | LED remover                   |
|          | 4     | 02-906   | Lamp remover                  |
|          |       |          |                               |
|          |       |          |                               |
|          |       |          |                               |
|          |       |          |                               |
|          |       |          |                               |
|          |       |          |                               |



## 22 Indicator

Raised



## 22 Pushbutton

Illuminated, Raised



## 22 Keylock

2-Position, Raised



## 22 Cut-outs

For all Series 22