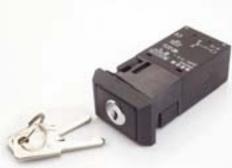

# **Keylock switch**

Keylock switch actuator, 2 position raised, rectangular, screw terminals

| Drawing | Part No.    | Contact type | Key rem. | Color   | Part No.     | Voltage                               | Color   | Part No. |
|---------|-------------|--------------|----------|---------|--------------|---------------------------------------|---------|----------|
| 1       | 22-331.111D | 1NO          | Α        | Red     | 10-2J09.1062 | 12VAC/DC, 7/14mA                      | Red     | 22-901.2 |
| 1       | 22-331.311D | 1NO          | С        | Yellow  | 10-2J09.1064 | 12VAC/DC, 7/14mA                      | Yellow  | 22-901.4 |
| 1       | 22-331.511D | 1NO          | A+C      | Green   | 10-2J09.1065 | 12VAC/DC, 4/7mA                       | Green   | 22-901.5 |
| 1       | 22-333.111D | 2N0          | Α        | -       |              | · · · · · · · · · · · · · · · · · · · |         |          |
| 1       | 22-333.311D | 2N0          | С        | Blue    | 10-2J09.1066 | 12VAC/DC, 7/14mA                      | Blue    | 22-901.6 |
| 1       | 22-333.511D | 2N0          | A+C      | O White | 10-2J09.1069 | 12VAC/DC, 7/14mA                      | O White | 22-901.9 |
| 1       | 22-335.111D | 1NC/1NO      | А        | Red     | 10-2J13.1062 | 28VAC/DC, 7/14mA                      |         |          |
| 1       | 22-335.311D | 1NC/1NO      | С        | Yellow  | 10-2J13.1064 | 28VAC/DC, 7/14mA                      |         |          |
| 1       | 22-335.511D | 1NC/1NO      | A+C      |         |              | · · · · · · · · · · · · · · · · · · · |         |          |
| 2       | 22-351.111D | 1NO          | A        | Green   | 10-2J13.1065 | 28VAC/DC, 4/7mA                       |         |          |
| 2       | 22-353.111D | 2N0          | А        | Blue    | 10-2J13.1066 | 28VAC/DC, 7/14mA                      |         |          |
| 2       | 22-355.111D | 1NC/1NO      | А        | O White | 10-2J13.1069 | 28VAC/DC, 7/14mA                      |         |          |