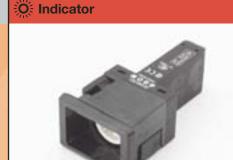

Indicator body raised, rectangular, black plastic

Illuminated pushbutton actuator, raised, rectangular, black plastic, screw terminals

| Part No.   | Part No.   | Action     | Contact type |
|------------|------------|------------|--------------|
| 22-040.001 | 22-211.011 | Momentary  | 1NO          |
|            | 22-212.011 | Momentary  | 1NC          |
|            | 22-213.011 | Momentary  | 2N0          |
|            | 22-214.011 | Momentary  | 2NC          |
|            | 22-215.011 | Momentary  | 1NO/1NC      |
|            | 22-221.011 | Maintained | 1NO          |
|            | 22-222.011 | Maintained | 1NC          |
|            | 22-223.011 | Maintained | 2N0          |
|            | 22-224.011 | Maintained | 2NC          |
|            | 22-225.011 | Maintained | 1NO/1NC      |
|            |            |            |              |