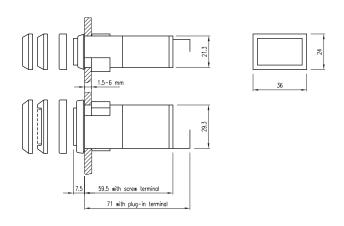

ct description           |
|----------|-------|----------|-------------------------------|
| 22-949.0 | 1     | 02-905   | Lens remover for flat bezel   |
|          | 2     | 98-968   | Lens remover for raised bezel |
|          | 3     | 51-996   | LED remover                   |
|          | 4     | 02-906   | Lamp remover                  |
|          |       |          |                               |
|          |       |          |                               |
|          |       |          |                               |
|          |       |          |                               |
|          |       |          |                               |
|          |       |          |                               |



## 22 Indicator

Raised



## 22 Pushbutton

Illuminated, Raised



## 22 Keylock

2-Position, Raised



## 22 Cut-outs

For all Series 22