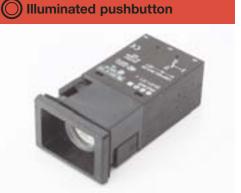

Indicator body raised, rectangular, black plastic

Illuminated pushbutton actuator, raised, rectangular, black plastic, screw terminals

| Part No.   | Part No.   | Action     | Contact type |
|------------|------------|------------|--------------|
| 22-040.001 | 22-211.011 | Momentary  | 1NO          |
|            | 22-212.011 | Momentary  | 1NC          |
|            | 22-213.011 | Momentary  | 2N0          |
|            | 22-214.011 | Momentary  | 2NC          |
|            | 22-215.011 | Momentary  | 1NO/1NC      |
|            | 22-221.011 | Maintained | 1NO          |
|            | 22-222.011 | Maintained | 1NC          |
|            | 22-223.011 | Maintained | 2N0          |
|            | 22-224.011 | Maintained | 2NC          |
|            | 22-225.011 | Maintained | 1NO/1NC      |
|            |            |            |              |