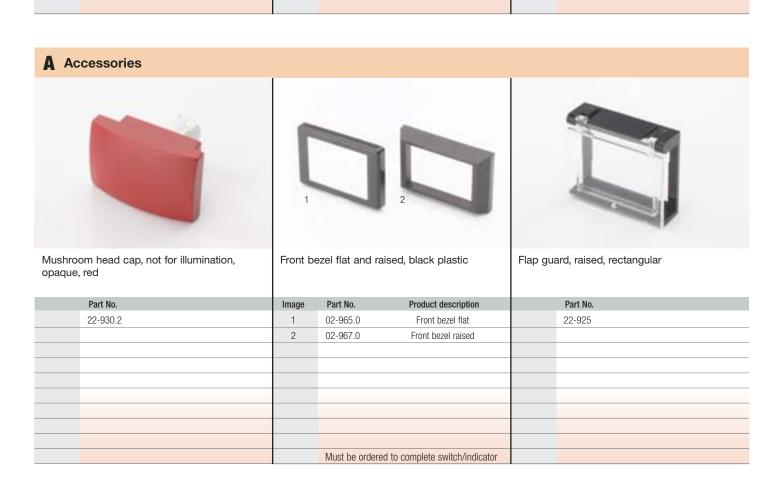

#### **A** Accessories Lens, opaque for rectangular Transparent lens, flat with white translucent Transparent lens, flat with white translucent pushbutton actuators, not for illumination diffuser for rectangular indicator and diffuser for rectangular indicator and pushbutton actuators pushbutton actuators Color Part No. Color Part No. Color Part No. Grey 22-901.8 Red 22-903.2 Red 22-905.2 Yellow 22-903.4 Yellow 22-905.4 Green Green 22-903.5 22-905.5 O Clear Blue 22-903.6 22-905.7 O Clear 22-903.7