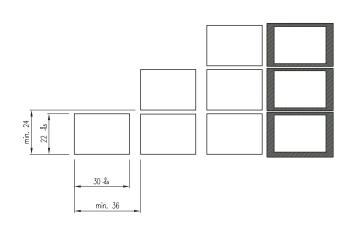

---------------|
| 22-949.0 | 1     | 02-905   | Lens remover for flat bezel   |
|          | 2     | 98-968   | Lens remover for raised bezel |
|          | 3     | 51-996   | LED remover                   |
|          | 4     | 02-906   | Lamp remover                  |
|          |       |          |                               |
|          |       |          |                               |
|          |       |          |                               |
|          |       |          |                               |
|          |       |          |                               |
|          |       |          |                               |



## 22 Indicator

Raised



## 22 Pushbutton

Illuminated, Raised



## 22 Keylock

2-Position, Raised



## 22 Cut-outs

For all Series 22