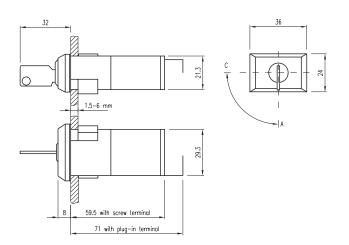

## **Technical drawings see page 39**

- IP65 Protection
- Switch Rating, 10A, 400VAC/DC
- Self cleaning snap-action switching elements.
- Mounting into 22 x 30mm cut out
- Illumination using T-13/4 Lamps or LED's
- The standard lenses are available in many different versions, transparent, opaque or translucent
- Screw terminal or plug-in connections