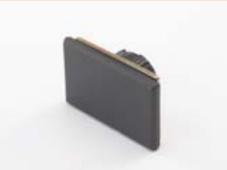

Choose one component from each of the colored sections to assemble a complete switch. For other options or further information please contact EAO Switch directly.

Blanking plate

Lens remover for flat bezel, lens remover for raised bezel and LED and lamp remover