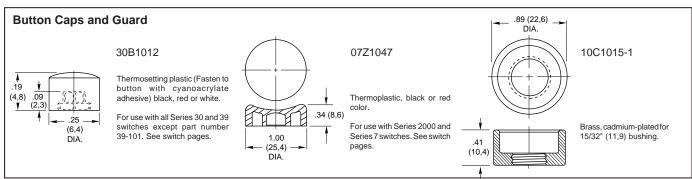

# **DIMENSIONS** In Inches (and millimeters)

## Mounting Nute Button Cane and Guarde

| Mounting Nuts, Button Caps, and Guards |                  |
|----------------------------------------|------------------|
| Part<br>Number                         | Color            |
| 07C1040-1                              | Decorative Nut   |
| 23C1024                                | Decorative Nut   |
| 30C1023-1                              | Decorative Nut   |
| 07Z1047-1 BLK                          | Black Button Cap |
| 07Z1047-2 RED                          | Red Button Cap   |
| 10C1015-1                              | Button Guard     |
| 30B1012-5                              | Red Cap          |
| 30B1012-8                              | White Cap        |
| 30B1012-9                              | Black Can        |