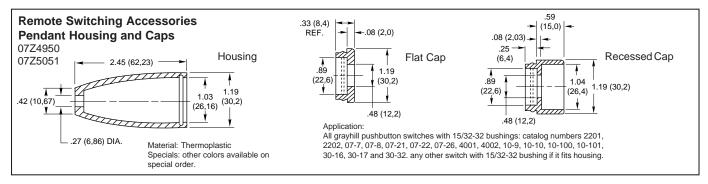

# **DIMENSIONS** In Inches (and millimeters)

## **Pendant Housing and Caps**

| Part<br>Number             | Description                                                                                                |
|----------------------------|------------------------------------------------------------------------------------------------------------|
| 07Z4950 BLK<br>07Z5051 RED | Red Flat Cap & Housing<br>Black Flat Cap & Housing<br>Red Rcssd Cap & Housing<br>Black Rcssd Cap & Housing |

Sold only as sets of one housing and one cap.