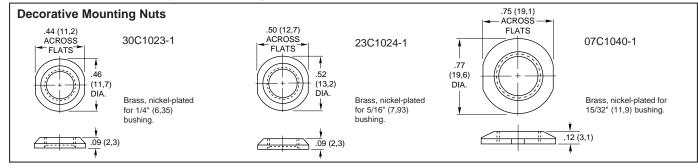

# **DIMENSIONS** In Inches (and millimeters)

## Mounting Nute Button Cane and Guarde

| Mounting Nuts, Button Caps, and Guards |                  |
|----------------------------------------|------------------|
| Part<br>Number                         | Color            |
| 07C1040-1                              | Decorative Nut   |
| 23C1024                                | Decorative Nut   |
| 30C1023-1                              | Decorative Nut   |
| 07Z1047-1 BLK                          | Black Button Cap |
| 07Z1047-2 RED                          | Red Button Cap   |
| 10C1015-1                              | Button Guard     |
| 30B1012-5                              | Red Cap          |
| 30B1012-8                              | White Cap        |
| 30B1012-9                              | Black Can        |