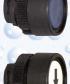

## **IP 67 Weather Proof** Push Buttons & Switches

22.5mm Push Buttons

The RAP2 range of push button switches is manufactured to give protection to IP67. The unique double seals on the push buttons ensure that no moisture or dust can get behind the switch and stop it operating in adverse conditions such as freezing rain, likewise the two and three position selector switches have a doubled lipped O ring and inner seal giving the same protection. The switches are suitable for use in all outdoor applications and in industries, such as the automotive and food industry were constant washing, salt spray and other substances would, ordinarily, cause switches to fail.

RAP2-BA2

RAP2-BA1

RAP2-BA3

22.5mm Selector Switches

RAP2-BD2 (2 Position)

RAP2-BD3 (3 Position)

RAP2-BA4

Accessories