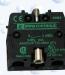

RAP2-BA5

**Mounting Clip** 

RAP2-BHZ (\*sold separately)

RAP2-BA6

**Contact Blocks RAS-CBNO** Normally open (Front mounted)

RAP2-BA334

**RAS-CBNC** Normally closed (Front mounted)

**RAP2-BA335** 