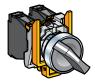

Selector switches and key switches

Standard black handle XB4-BD

Long black handle
XB4-BJ
see page 1/15

Key switches
XB4-BG
see page 1/15

(E) Telemecanique

Characteristics: pages 1/10 to 1/13 References pages 1/14 to 1/53 Dimensions :

Selector switches and key switches

**Toggle switches** 

Head sub-assemblies

Spring return

 $\bigcirc$ 

Ø 30 Ø 40 Ø 60

Ø 30 Ø 40 Ø 60

Push-pull ZB4-BT84 ZB4-BTe/BXe Turn to release ZB4-BS8e4 ZB4-BS4e/BS5e/BS6e