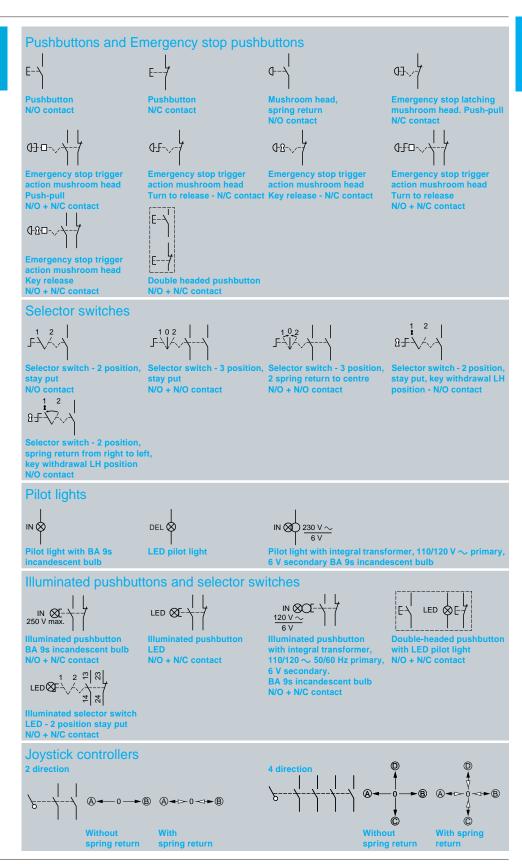

#### **Contact functions**

Pushbuttons, spring return

Flush push
XB4-BAe1/BA42

XB4-BA3311 see page 1/14

XB4-BA4322

Booted flush push
XB4-BPe1/BP42
see page 1/14

Projecting push
XB4-BL42
see page 1/14

Mushroom head XB4-BC21

Double-headed pushbuttons, spring return

XB4-BL845

Booted flush push + projecting push XB4-BL945

Ø 40 Emergency stop and mushroom head pushbuttons without/with trigger action

Flush push + projecting push

Push-pull XB4-BT42/BT845 see page 1/15 Turn to release XB4-BS542/BS8445 see page 1/15 Key release XB4-BS142/BS9445 see page 1/15

Selector switches and key switches

Standard black handle XB4-BD

Long black handle
XB4-BJ
see page 1/15

Key switches
XB4-BG
see page 1/15

(E) Telemecanique

Characteristics: pages 1/10 to 1/13 References pages 1/14 to 1/53 Dimensions :

#### Signalling functions

# ready for mounting

With integral LED

XB4-BVB/BVG/BVM

For BA 9s bulb Direct supply

Via integral transformer

#### Combined contact and signalling functions

Illuminated pushbuttons, spring return, flush push

With integral LED

XB4-BW3•B5/BW3•G5/BW3•M5

For BA 9s bulb Direct supply XB4-BW3•65

Via integral transformer

Double-headed pushbuttons, spring return, with pilot light

With integral LED

Illuminated selector switches, standard handle

With integral LED B5/BK12•G5/BK12•M5

Characteristics: pages 1/10 to 1/13 References: pages 1/14 to 1/53 Dimensions : pages 1/54 to 1/61