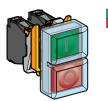

#### **Contact functions**

Pushbuttons, spring return

Flush push
XB4-BAe1/BA42

XB4-BA3311 see page 1/14

XB4-BA4322

Booted flush push
XB4-BPe1/BP42
see page 1/14

Projecting push
XB4-BL42
see page 1/14

Mushroom head XB4-BC21

Double-headed pushbuttons, spring return

XB4-BL845

Booted flush push + projecting push XB4-BL945

Ø 40 Emergency stop and mushroom head pushbuttons without/with trigger action

Flush push + projecting push

Push-pull XB4-BT42/BT845 see page 1/15 Turn to release XB4-BS542/BS8445 see page 1/15 Key release XB4-BS142/BS9445 see page 1/15