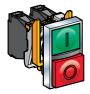

#### Combined contact and signalling functions

Illuminated pushbuttons, spring return, flush push

With integral LED

XB4-BW3•B5/BW3•G5/BW3•M5

For BA 9s bulb Direct supply XB4-BW3•65

Via integral transformer

#### Illuminated pushbuttons and selector switches for user assembly

Illuminated pushbuttons, spring return

Double headed pushbuttons, spring return, with pilot light

Illuminated "push-push to release" pushbuttons and illuminated selector switches with standard handle

Illuminated pushbuttons, spring return

Direct supply Screw clamp terminals

Screw clamp terminals