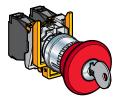

Selector switches and key switches

Standard black handle XB4-BD

Long black handle
XB4-BJ
see page 1/15

Key switches
XB4-BG
see page 1/15

(E) Telemecanique

Characteristics: pages 1/10 to 1/13 References pages 1/14 to 1/53 Dimensions :