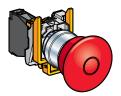

Double-headed pushbuttons, spring return

XB4-BL845

Booted flush push + projecting push XB4-BL945

Ø 40 Emergency stop and mushroom head pushbuttons without/with trigger action

Flush push + projecting push

Push-pull XB4-BT42/BT845 see page 1/15 Turn to release XB4-BS542/BS8445 see page 1/15 Key release XB4-BS142/BS9445 see page 1/15