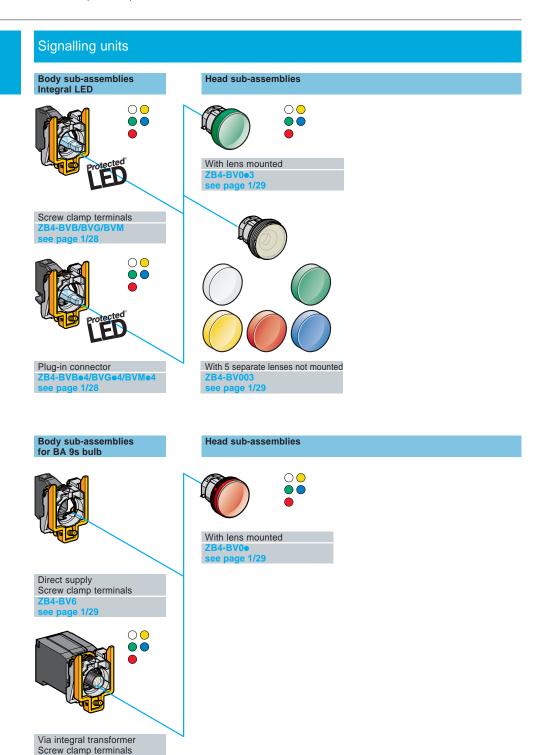

#### Signalling functions

# ready for mounting

With integral LED

XB4-BVB/BVG/BVM

For BA 9s bulb Direct supply

Via integral transformer

### Body sub-assemblies

Screw clamp terminals ZB4-BZ10e/BZ141 see page 1/20

Plug-in connector ZB4-BZ10•4/BZ1414 see page 1/20

### Head sub-assemblies

Flush push without cap

ZB4-BA0

Flush push with set of 6 colour caps Flush push

ZB4-BA•

Flush push for insertion of legend

ZB4-BA

8

# Pilot lights for user assembly

Harmony style 4

Pushbuttons, switches and pilot lights, with chromium plated metal bezel Sub-assemblies, ZB4-B

General (continued)

Characteristics: pages 1/10 to 1/13 References: pages 1/14 to 1/53 Dimensions: pages 1/54 to 1/61