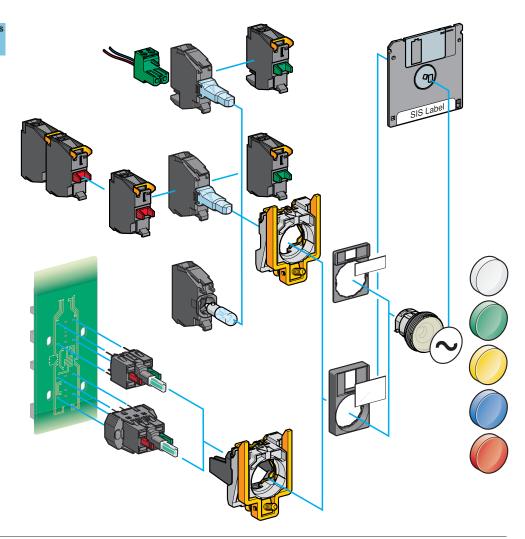

#### Description

The Ø 22, style 4 range of control and signalling units comprises:

Complete units XB4-B

**Pushbuttons** 

**Pilot lights** 

Sub-assemblies for user assembly ZB4-B

Pilot lights:
Head and body sub-assemblies

Harmony style 4 Pushbuttons, switches and pilot lights, with chromium plated metal bezel Sub-assemblies, ZB4-B

General

#### Non illuminated units for user assembly

Pushbuttons, spring return, without marking

### Body sub-assemblies

Screw clamp terminals ZB4-BZ10e/BZ141 see page 1/20

Plug-in connector ZB4-BZ10•4/BZ1414 see page 1/20

### Head sub-assemblies

Flush push without cap

ZB4-BA0

Flush push with set of 6 colour caps Flush push

ZB4-BA•

Flush push for insertion of legend

ZB4-BA

8

Projecting push

**ZB4-BA•6** 

Recessed push Booted flush push

Booted flush push for insertion of legend

Pushbuttons, spring return, with marking

"Push-push to release" pushbuttons

Double-headed pushbuttons, spring return

Body sub-assemblies

### Non illuminated units for user assembly

Mushroom head pushbuttons, spring return

Screw clamp terminals

Mushroom head pushbutons, latching with or without trigger action

Plug-in connector ZB4-BZ10•4/BZ1414 see page 1/20

Selector switches and key switches

**Toggle switches** 

Head sub-assemblies

Spring return

 $\bigcirc$ 

Ø 30 Ø 40 Ø 60

Ø 30 Ø 40 Ø 60

Push-pull ZB4-BT84 ZB4-BTe/BXe Turn to release ZB4-BS8e4 ZB4-BS4e/BS5e/BS6e

# Pilot lights for user assembly

Harmony style 4

Pushbuttons, switches and pilot lights, with chromium plated metal bezel Sub-assemblies, ZB4-B

General (continued)

Characteristics: pages 1/10 to 1/13 References: pages 1/14 to 1/53 Dimensions: pages 1/54 to 1/61

#### Illuminated pushbuttons and selector switches for user assembly

Illuminated pushbuttons, spring return

Double headed pushbuttons, spring return, with pilot light

Illuminated "push-push to release" pushbuttons and illuminated selector switches with standard handle