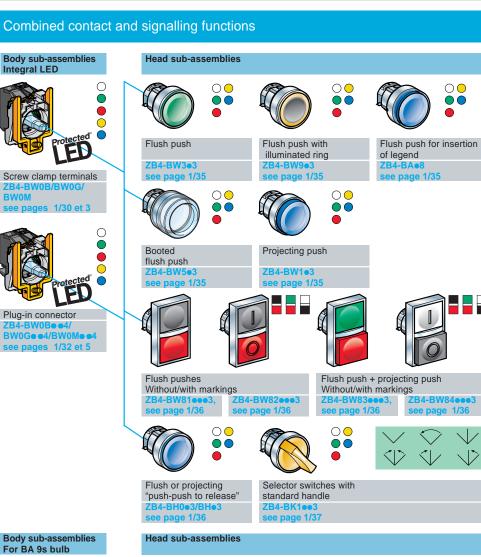

#### Combined contact and signalling functions

Illuminated pushbuttons, spring return, flush push

With integral LED

XB4-BW3•B5/BW3•G5/BW3•M5

For BA 9s bulb Direct supply XB4-BW3•65

Via integral transformer

Double-headed pushbuttons, spring return, with pilot light

With integral LED

Illuminated selector switches, standard handle

With integral LED B5/BK12•G5/BK12•M5

Characteristics: pages 1/10 to 1/13 References: pages 1/14 to 1/53 Dimensions : pages 1/54 to 1/61

#### Illuminated pushbuttons and selector switches for user assembly

Illuminated pushbuttons, spring return

Double headed pushbuttons, spring return, with pilot light

Illuminated "push-push to release" pushbuttons and illuminated selector switches with standard handle

Illuminated pushbuttons, spring return

Direct supply Screw clamp terminals

Screw clamp terminals