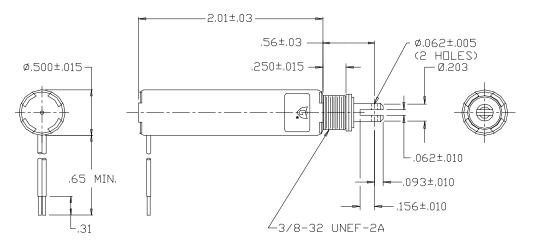

# Model LT4 x 16 Long-Life DC Tubular Solenoid

Solenoid shown energized and fully seated.

Supplied with mounting bracket, hex nut and lockwasher (not shown).

Spring kits are available (consult factory).

Total Weight: 1.43 oz. Plunger Weight: .28 oz.